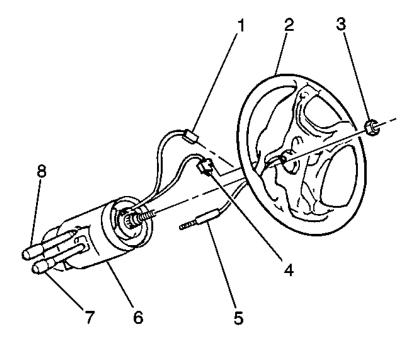

## **Removal Procedure**

1. Remove the SIR module from the steering wheel. Refer to <u>Inflatable Restraint Steering</u>
Wheel Module Replacement in SIR

- 2. Remove the steering wheel retaining nut (3).
- 3. Disconnect the horn ground lead (5).

- 4. Use <u>J 1859-A</u> and <u>J 38720</u> in order to remove the steering wheel (2).
- 5. Remove the steering wheel horn switch. Refer to <u>Horn Switch Replacement On Vehicle</u> .

### **Installation Procedure**

- 1. Route the SIR coil electrical connector to the steering wheel (2).
- 2. Install the steering wheel horn switch. Refer to Horn Switch Replacement On Vehicle
- 3. Install the steering wheel (2).
- 4. Connect the horn ground lead (5).

- 5. Install the steering wheel retaining nut (3). **Tighten** 
  - Tighten the steering wheel retaining nut to 43 N·m (32 lb ft).
- 6. Install the SIR module to the steering wheel. Refer to <u>Inflatable Restraint Steering</u> <u>Wheel Module Replacement</u> in SIR.