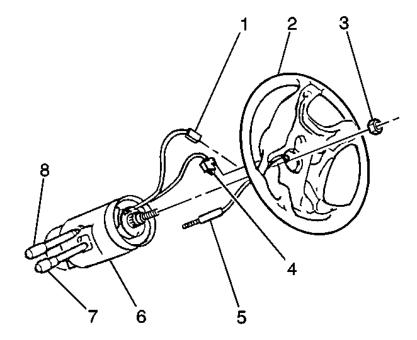

## **Removal Procedure**

1. Remove the SIR module from the steering wheel. Refer to <u>Inflatable Restraint Steering</u>
Wheel Module Replacement in SIR

- 2. Remove the steering wheel retaining nut (3).
- 3. Disconnect the horn ground lead (5).

- 4. Use <u>J 1859-A</u> and <u>J 38720</u> in order to remove the steering wheel (2).
- 5. Remove the steering wheel horn switch. Refer to <u>Horn Switch Replacement On Vehicle</u> .

### **Installation Procedure**

- 1. Route the SIR coil electrical connector to the steering wheel (2).
- 2. Install the steering wheel horn switch. Refer to Horn Switch Replacement On Vehicle
- 3. Install the steering wheel (2).
- 4. Connect the horn ground lead (5).

- 5. Install the steering wheel retaining nut (3). **Tighten** 
  - Tighten the steering wheel retaining nut to 43 N·m (32 lb ft).
- 6. Install the SIR module to the steering wheel. Refer to <u>Inflatable Restraint Steering</u> <u>Wheel Module Replacement</u> in SIR.