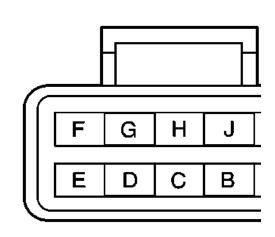

## In-Line Connector C220 http

http://www.lt1swap.com/ls1\_wiring\_harness/

(10 cavities, White) IP to engine harness, under the right side of the IP, behind the knee bolster

| Coni  | nector Part |             | 1206-4769                                                      |     | nnector Part |             |
|-------|-------------|-------------|----------------------------------------------------------------|-----|--------------|-------------|
| Infor | mation      |             | 10-Way F Metri-pack 150 Series (WHT)                           | Inf | ormation     |             |
| Din   | Wire Color  | Circuit No. | Eunation                                                       | Dir | n Wire Color | Circuit No. |
|       |             |             |                                                                |     |              |             |
| Α     | TAN         | 31          | Oil Pressure Indicator Lamp Output                             | Α   | TAN          | 31          |
| В     | GRY         | 48          | (With MM6/M49) Clutch Switch Signal - Clutch Anticipate        | В   | GRY          | 48          |
| С     | PNK         | 539         | (With M30) Fused Output - Ignition                             | С   | PNK          | 539         |
| D     | PPL         | 420         | (With M30) Brake Pedal Switch Output - Torque Converter Clutch | D   | PPL          | 420         |
| Е     | BLK/WHT     | 451         | Ground                                                         | Ε   | BLK/WHT      | 451         |
| F     | ORN/BLK     | 1061        | (V6 VIN K) UART Serial Data Signal                             | F   | ORN/BLK      | 1061        |
| G     | BRN         | 141         | (With MM6/M49) Fused Output - Ignition                         | G   | BRN          | 141         |
| Н     | ORN/BLK     | 434         | (With M30)Transmission Mounted Neutral Safety Switch Signal    | Н   | ORN/BLK      | 434         |
| Н     | LT GRN      | 24          | (With MM6/M49) Backup Lamp Feed                                | Н   | LT GRN       | 24          |
| J     | YEL/BLK     | 625         | Vehicle Anti-Theft System Starter Enable Relay Output - Coil   | J   | YEL/BLK      | 625         |
| K     | DK GRN/WHT  | 817         | Vehicle Speed Signal-4000 Pulses per Mile                      | K   | DK GRN/WHT   | 817         |

## 2000\_connectors.htm

1206-4770 10-Way M Metri-pack 150 Series (WHT)

## **Function**

Oil Pressure Indicator Lamp Output
(With MM6/M49) Clutch Switch Signal - Clutch Anticipate
(With M30) Fused Output - Ignition
(With M30) Brake Pedal Switch Output - Torque Converter Clutch
Ground
(V6 VIN K) HAPT Social Data Signal

(V6 VIN K) UART Serial Data Signal (With MM6/M49) Fused Output - Ignition (With M30)Transmission Mounted Neutral Safety Switch Signal (With MM6/M49) Backup Lamp Feed Vehicle Anti-Theft System Starter Enable Relay Output - Coil Vehicle Speed Signal-4000 Pulses per Mile