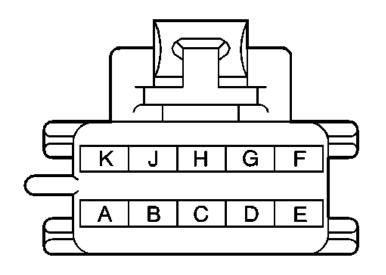

## In-Line Connector C220 http

http://www.lt1swap.com/ls1\_wiring\_harness/

(10 cavities, White) IP to engine harness, under the right side of the IP, behind the knee bolster

| Coni  | nector Part |             | 1206-4769                                                      |     | nnector Part |             |
|-------|-------------|-------------|----------------------------------------------------------------|-----|--------------|-------------|
| Infor | mation      |             | 10-Way F Metri-pack 150 Series (WHT)                           | Inf | ormation     |             |
| Din   | Wire Color  | Circuit No. | Eunation                                                       | Dir | n Wire Color | Circuit No. |
|       |             |             |                                                                |     |              |             |
| Α     | TAN         | 31          | Oil Pressure Indicator Lamp Output                             | Α   | TAN          | 31          |
| В     | GRY         | 48          | (With MM6/M49) Clutch Switch Signal - Clutch Anticipate        | В   | GRY          | 48          |
| С     | PNK         | 539         | (With M30) Fused Output - Ignition                             | С   | PNK          | 539         |
| D     | PPL         | 420         | (With M30) Brake Pedal Switch Output - Torque Converter Clutch | D   | PPL          | 420         |
| Е     | BLK/WHT     | 451         | Ground                                                         | Ε   | BLK/WHT      | 451         |
| F     | ORN/BLK     | 1061        | (V6 VIN K) UART Serial Data Signal                             | F   | ORN/BLK      | 1061        |
| G     | BRN         | 141         | (With MM6/M49) Fused Output - Ignition                         | G   | BRN          | 141         |
| Н     | ORN/BLK     | 434         | (With M30)Transmission Mounted Neutral Safety Switch Signal    | Н   | ORN/BLK      | 434         |
| Н     | LT GRN      | 24          | (With MM6/M49) Backup Lamp Feed                                | Н   | LT GRN       | 24          |
| J     | YEL/BLK     | 625         | Vehicle Anti-Theft System Starter Enable Relay Output - Coil   | J   | YEL/BLK      | 625         |
| K     | DK GRN/WHT  | 817         | Vehicle Speed Signal-4000 Pulses per Mile                      | K   | DK GRN/WHT   | 817         |

## 2000\_connectors.htm

1206-4770 10-Way M Metri-pack 150 Series (WHT)

## **Function**

Oil Pressure Indicator Lamp Output
(With MM6/M49) Clutch Switch Signal - Clutch Anticipate
(With M30) Fused Output - Ignition
(With M30) Brake Pedal Switch Output - Torque Converter Clutch
Ground
(V6 VIN K) HAPT Social Data Signal

(V6 VIN K) UART Serial Data Signal (With MM6/M49) Fused Output - Ignition (With M30)Transmission Mounted Neutral Safety Switch Signal (With MM6/M49) Backup Lamp Feed Vehicle Anti-Theft System Starter Enable Relay Output - Coil Vehicle Speed Signal-4000 Pulses per Mile