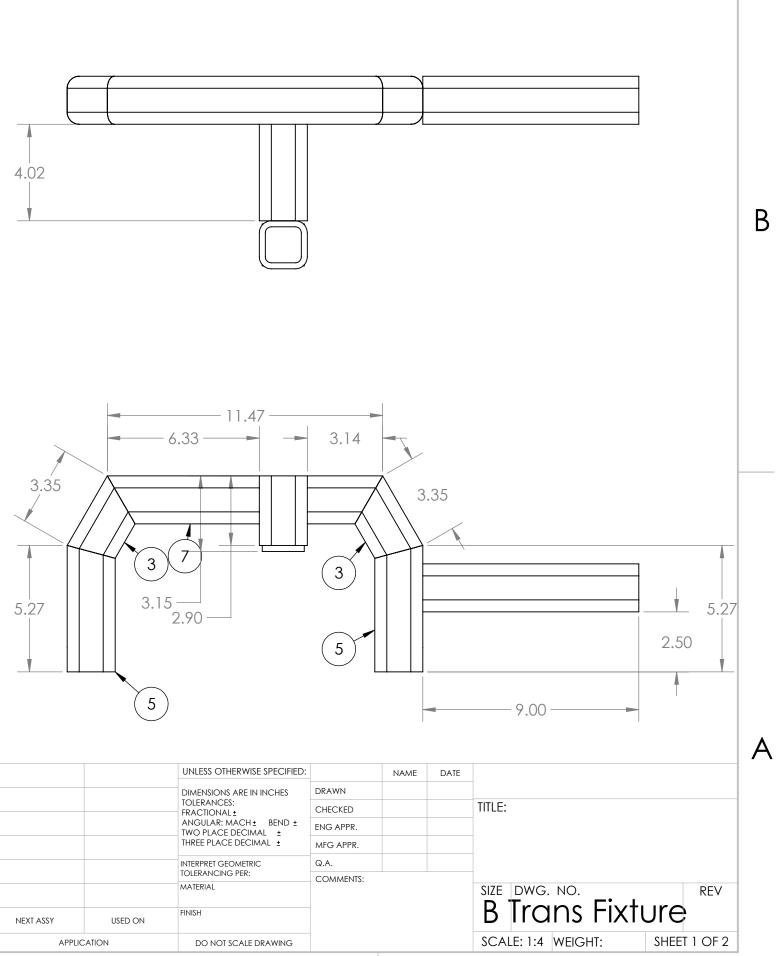

|          | 4                              | 3      |      |        |        |
|----------|--------------------------------|--------|------|--------|--------|
| ITEM NO. | DESCRIPTION                    | LENGTH | QTY. | ANGLE1 | ANGLE2 |
| 1        |                                |        | 1    |        |        |
| 2        | TUBE, SQUARE 2.00 X 2.00 X .25 | 2.9    | 1    | 0.00   | 0.00   |
| 3        | TUBE, SQUARE 2.00 X 2.00 X .25 | 3.35   | 2    | 30.00  | 15.00  |
| 4        | TUBE, SQUARE 2.00 X 2.00 X .25 | 4.02   | 1    | 0.00   | 0.00   |
| 5        | TUBE, SQUARE 2.00 X 2.00 X .25 | 5.27   | 2    | 15.00  | 0.00   |
| 6        | TUBE, SQUARE 2.00 X 2.00 X .25 | 9      | 1    | 0.00   | 0.00   |
| 7        | TUBE, SQUARE 2.00 X 2.00 X .25 | 11.47  | 1    | 30.00  | 30.00  |