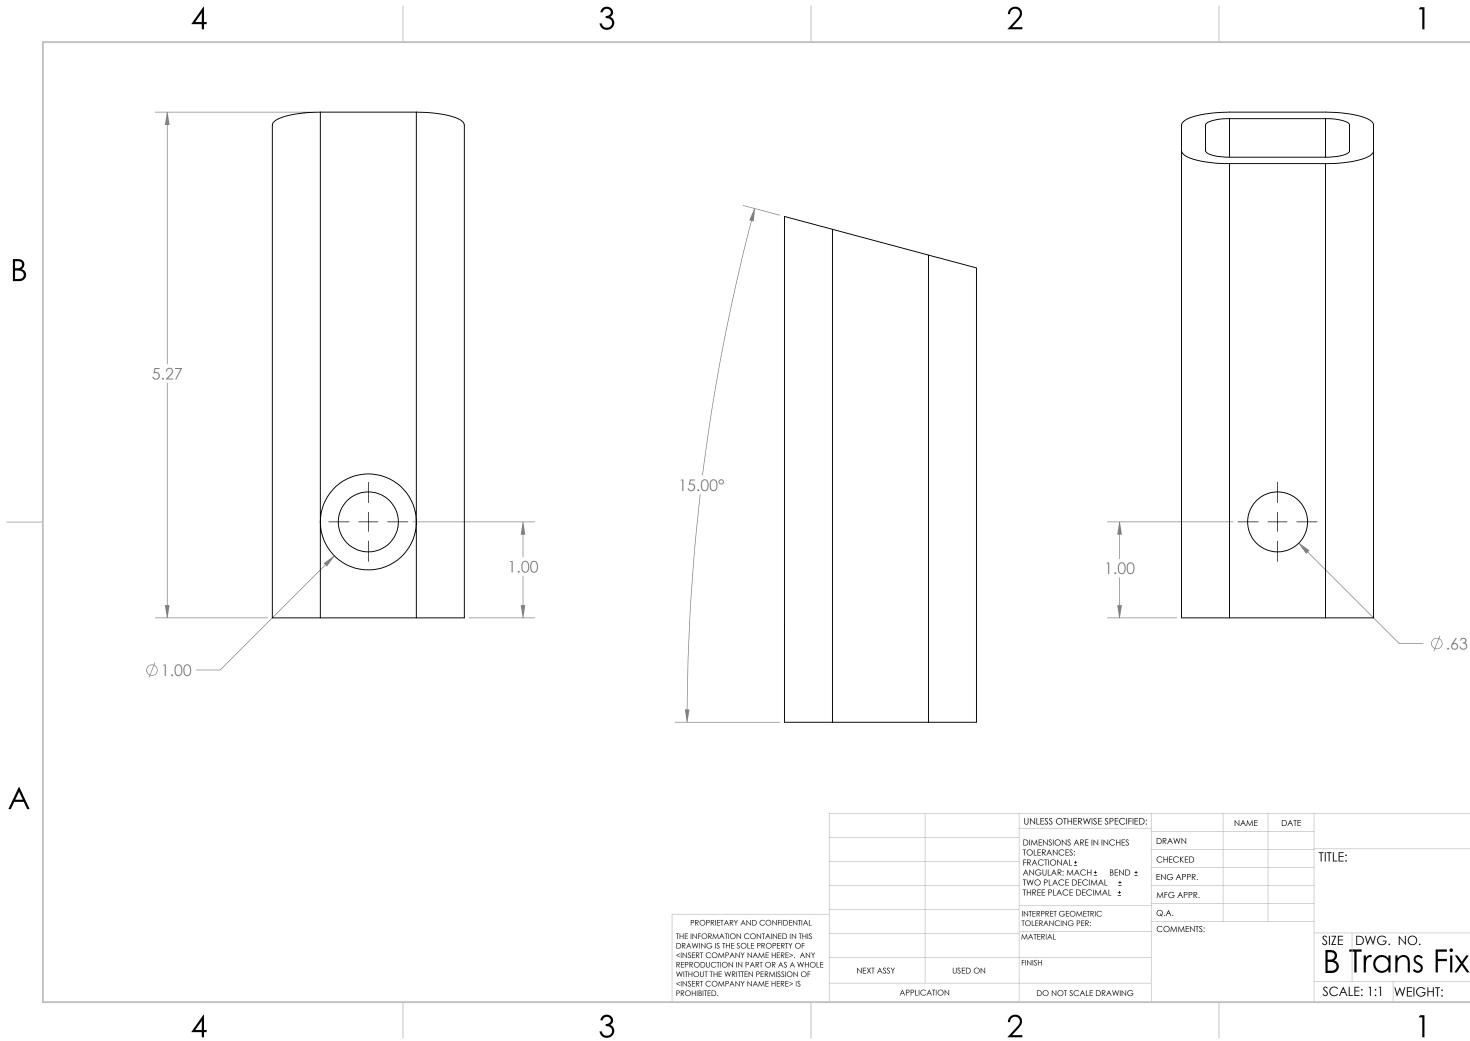

|          | 4                              | 3      |      |        |        |
|----------|--------------------------------|--------|------|--------|--------|
| ITEM NO. | DESCRIPTION                    | LENGTH | QTY. | ANGLE1 | ANGLE2 |
| 1        |                                |        | 1    |        |        |
| 2        | TUBE, SQUARE 2.00 X 2.00 X .25 | 2.9    | 1    | 0.00   | 0.00   |
| 3        | TUBE, SQUARE 2.00 X 2.00 X .25 | 3.35   | 2    | 30.00  | 15.00  |
| 4        | TUBE, SQUARE 2.00 X 2.00 X .25 | 4.02   | 1    | 0.00   | 0.00   |
| 5        | TUBE, SQUARE 2.00 X 2.00 X .25 | 5.27   | 2    | 15.00  | 0.00   |
| 6        | TUBE, SQUARE 2.00 X 2.00 X .25 | 9      | 1    | 0.00   | 0.00   |
| 7        | TUBE, SQUARE 2.00 X 2.00 X .25 | 11.47  | 1    | 30.00  | 30.00  |