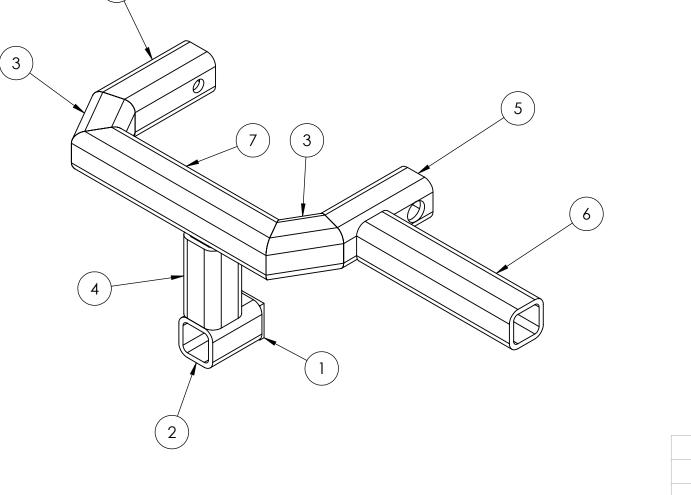

|          | 4                              | 3      |      |        |        |
|----------|--------------------------------|--------|------|--------|--------|
| ITEM NO. | DESCRIPTION                    | LENGTH | QTY. | ANGLE1 | ANGLE2 |
| 1        |                                |        | 1    |        |        |
| 2        | TUBE, SQUARE 2.00 X 2.00 X .25 | 2.9    | 1    | 0.00   | 0.00   |
| 3        | TUBE, SQUARE 2.00 X 2.00 X .25 | 3.35   | 2    | 30.00  | 15.00  |
| 4        | TUBE, SQUARE 2.00 X 2.00 X .25 | 4.02   | 1    | 0.00   | 0.00   |
| 5        | TUBE, SQUARE 2.00 X 2.00 X .25 | 5.27   | 2    | 15.00  | 0.00   |
| 6        | TUBE, SQUARE 2.00 X 2.00 X .25 | 9      | 1    | 0.00   | 0.00   |
| 7        | TUBE, SQUARE 2.00 X 2.00 X .25 | 11.47  | 1    | 30.00  | 30.00  |