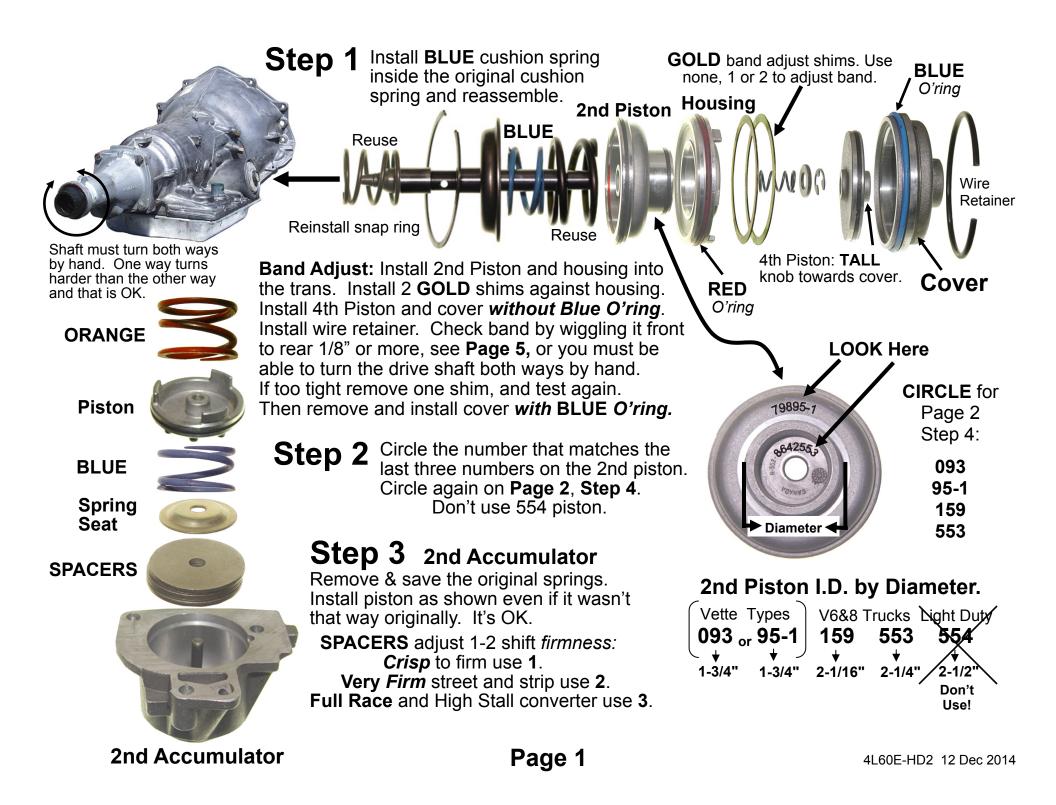

E-HD2-D** *Reprogramming Kit*<sup>™</sup>

Does Not Fit Hybrid Models

## Features: Gear Command

Holds Manual 1st--2nd--3rd to any RPM--Backshifts to gear you select.

## **Corrects/Reduces/Prevents**

3-4 Clutch and 2nd Band Burn-up--Bang, Bump or Slide Bump 1-2 Shift Reverse to Drive Cutloose/delay/bang--Neutral to drive Cutloose/delay/bang Forward & Low/rev clutch burnup--Long and/or soft aggravating shifts Reduces code P1870, converter slip/shudder Overheat caused by slipping converter

## New Tech's & DIY's:

Start this habit when working on cars- Always save your old parts & trash'em two weeks after the job **drives** away. It may just save your Butt one day!



2621 Merced Ave, El Monte, CA 91733-1997 Product Support (626) 443-7451 CD & Tech Sales (626) 443-0991



© TransGo 2014