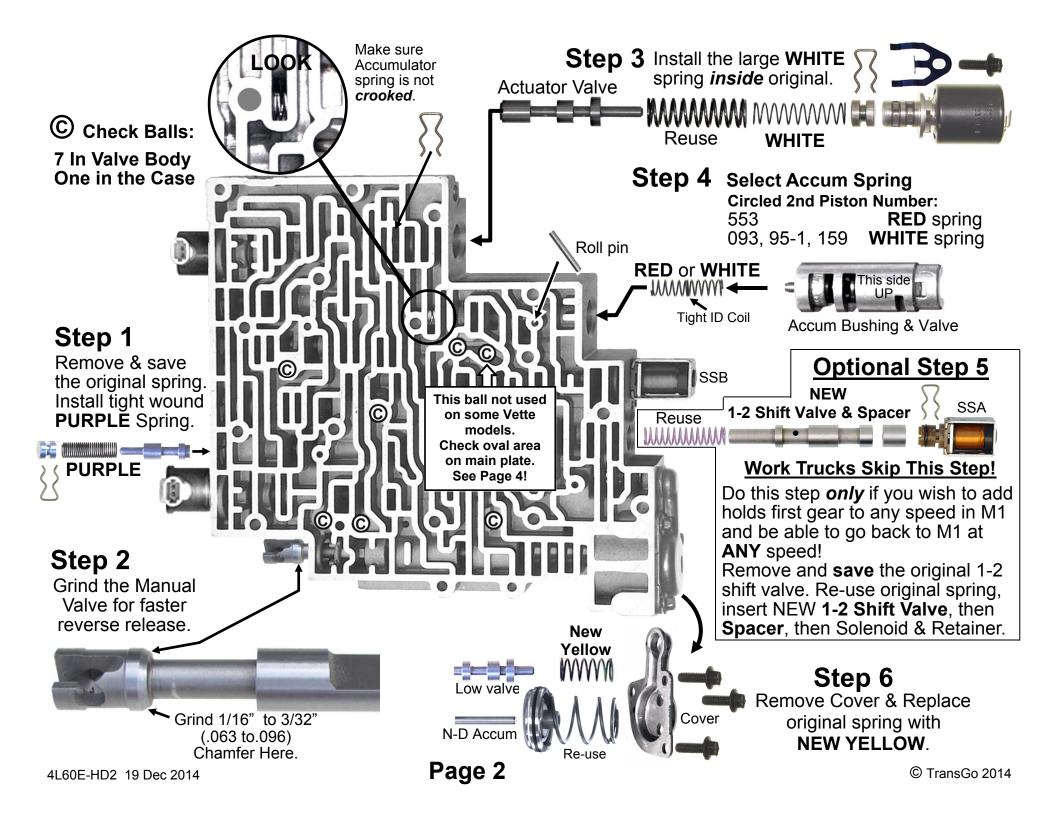

HD2-D** *Reprogramming Kit*<sup>™</sup>

Does Not Fit Hybrid Models

## Features: Gear Command

Holds Manual 1st--2nd--3rd to any RPM--Backshifts to gear you select.

## **Corrects/Reduces/Prevents**

3-4 Clutch and 2nd Band Burn-up--Bang, Bump or Slide Bump 1-2 Shift Reverse to Drive Cutloose/delay/bang--Neutral to drive Cutloose/delay/bang Forward & Low/rev clutch burnup--Long and/or soft aggravating shifts Reduces code P1870, converter slip/shudder Overheat caused by slipping converter

## New Tech's & DIY's:

Start this habit when working on cars- Always save your old parts & trash'em two weeks after the job **drives** away. It may just save your Butt one day!



2621 Merced Ave, El Monte, CA 91733-1997 Product Support (626) 443-7451 CD & Tech Sales (626) 443-0991



© TransGo 2014