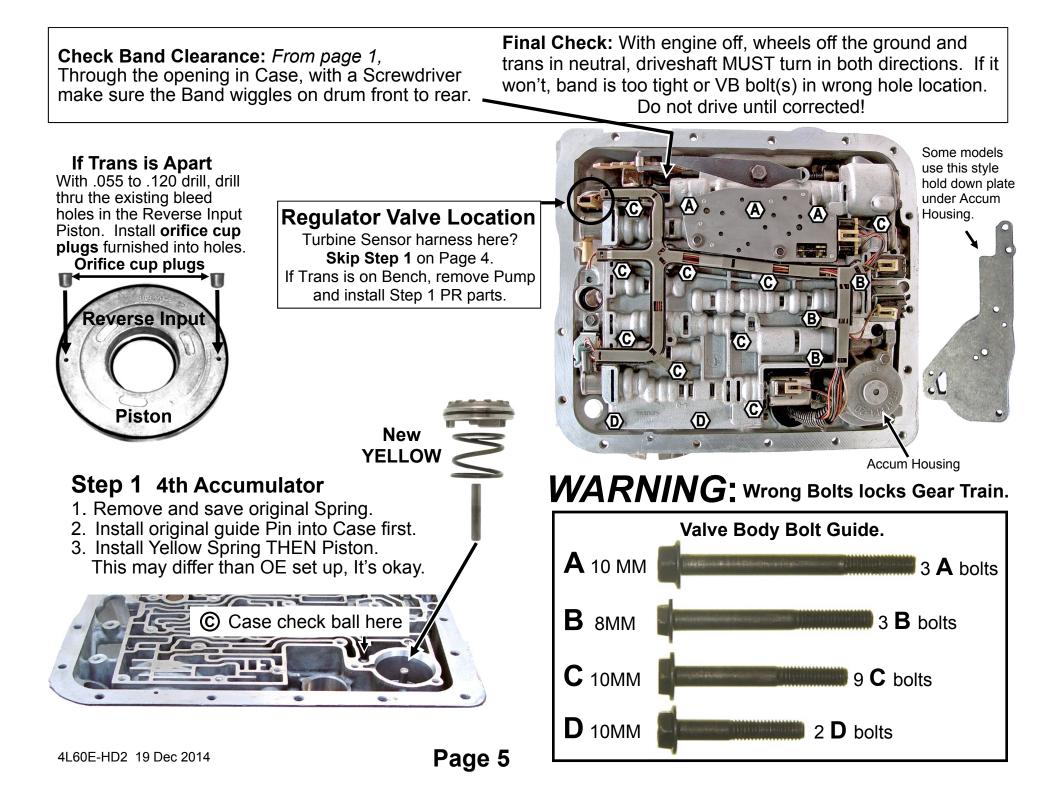

* *Reprogramming Kit*<sup>™</sup>

Does Not Fit Hybrid Models

## Features: Gear Command

Holds Manual 1st--2nd--3rd to any RPM--Backshifts to gear you select.

## **Corrects/Reduces/Prevents**

3-4 Clutch and 2nd Band Burn-up--Bang, Bump or Slide Bump 1-2 Shift Reverse to Drive Cutloose/delay/bang--Neutral to drive Cutloose/delay/bang Forward & Low/rev clutch burnup--Long and/or soft aggravating shifts Reduces code P1870, converter slip/shudder Overheat caused by slipping converter

## New Tech's & DIY's:

Start this habit when working on cars- Always save your old parts & trash'em two weeks after the job **drives** away. It may just save your Butt one day!



2621 Merced Ave, El Monte, CA 91733-1997 Product Support (626) 443-7451 CD & Tech Sales (626) 443-0991



© TransGo 2014