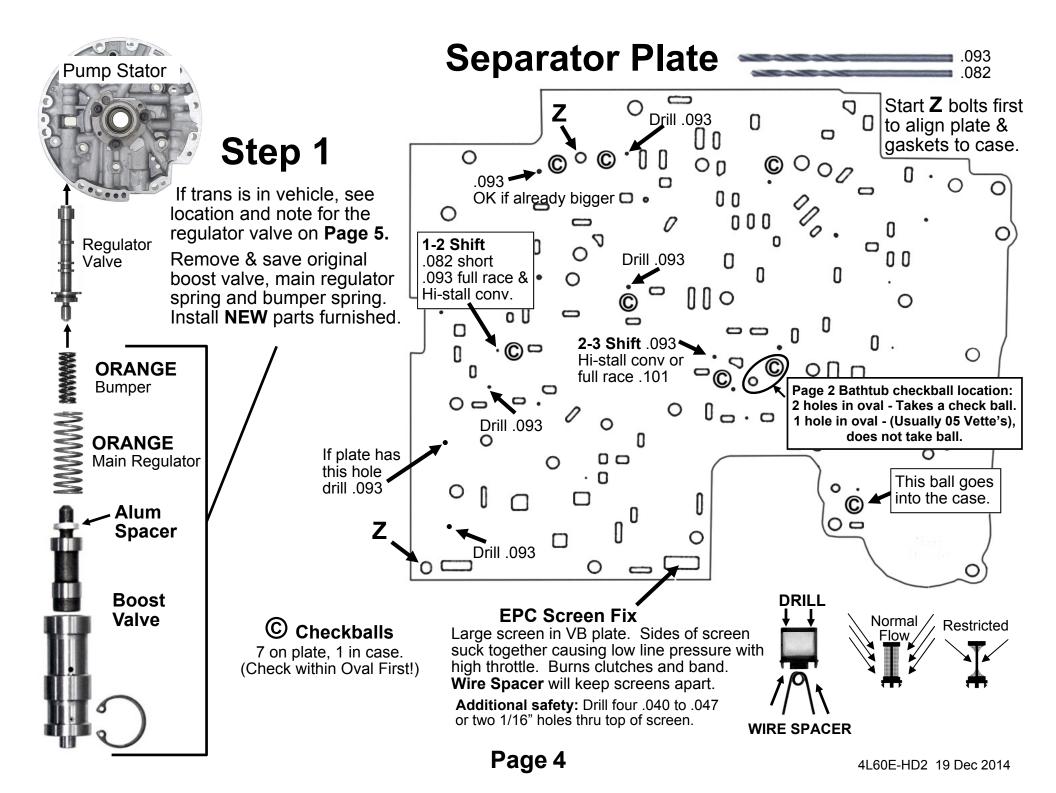

D** *Reprogramming Kit*<sup>™</sup>

Does Not Fit Hybrid Models

## Features: Gear Command

Holds Manual 1st--2nd--3rd to any RPM--Backshifts to gear you select.

## **Corrects/Reduces/Prevents**

3-4 Clutch and 2nd Band Burn-up--Bang, Bump or Slide Bump 1-2 Shift Reverse to Drive Cutloose/delay/bang--Neutral to drive Cutloose/delay/bang Forward & Low/rev clutch burnup--Long and/or soft aggravating shifts Reduces code P1870, converter slip/shudder Overheat caused by slipping converter

## New Tech's & DIY's:

Start this habit when working on cars- Always save your old parts & trash'em two weeks after the job **drives** away. It may just save your Butt one day!



2621 Merced Ave, El Monte, CA 91733-1997 Product Support (626) 443-7451 CD & Tech Sales (626) 443-0991



© TransGo 2014