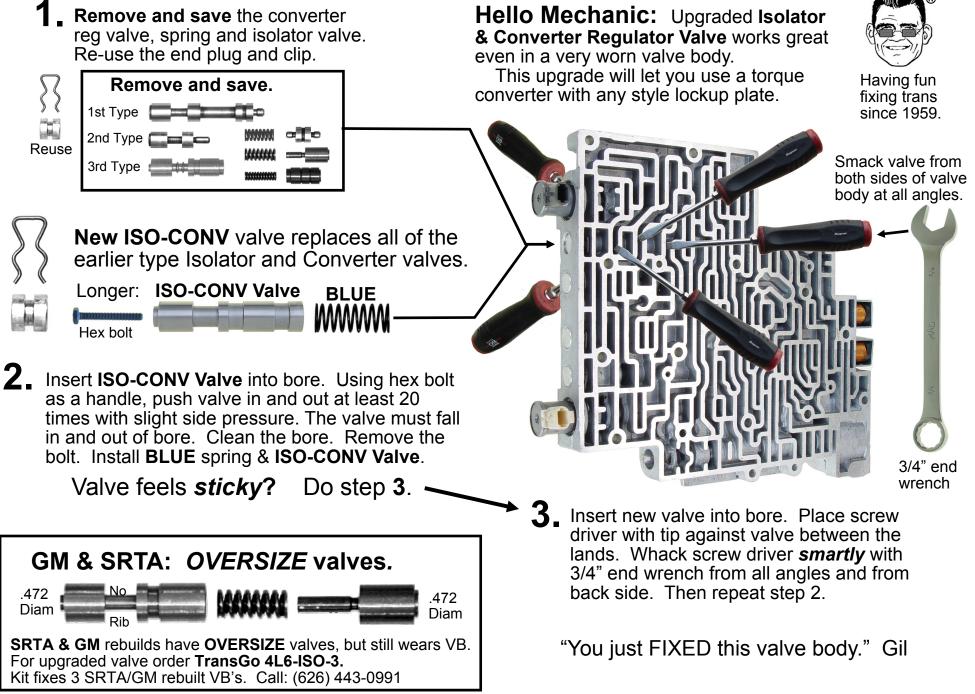

2-D** *Reprogramming Kit*<sup>™</sup>

Does Not Fit Hybrid Models

## Features: Gear Command

Holds Manual 1st--2nd--3rd to any RPM--Backshifts to gear you select.

## **Corrects/Reduces/Prevents**

3-4 Clutch and 2nd Band Burn-up--Bang, Bump or Slide Bump 1-2 Shift Reverse to Drive Cutloose/delay/bang--Neutral to drive Cutloose/delay/bang Forward & Low/rev clutch burnup--Long and/or soft aggravating shifts Reduces code P1870, converter slip/shudder Overheat caused by slipping converter

## New Tech's & DIY's:

Start this habit when working on cars- Always save your old parts & trash'em two weeks after the job **drives** away. It may just save your Butt one day!



2621 Merced Ave, El Monte, CA 91733-1997 Product Support (626) 443-7451 CD & Tech Sales (626) 443-0991



© TransGo 2014