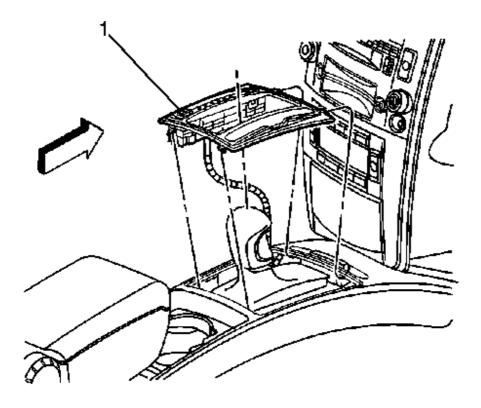

## REPAIR PROCEDURE

1. Remove the shifter trim cover (1).

2. Disconnect the electrical connector (2) from the shifter trim cover (1).

3. Remove the console side <u>trim panels</u> (1).

- Remove the 6 screws (1) securing the console to the floor. Remove the console from the vehicle.

3. Install the console side <u>trim panels</u> (1).

4. Install the shift indicator lamp electrical connector (2).

5. Install the shifter trim cover (1).