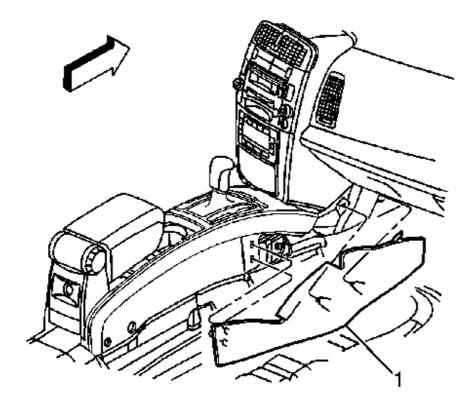

## REPAIR PROCEDURE

1. Remove the shifter trim cover (1).

2. Disconnect the electrical connector (2) from the shifter trim cover (1).

3. Remove the console side <u>trim panels</u> (1).

- Remove the 6 screws (1) securing the console to the floor. Remove the console from the vehicle.