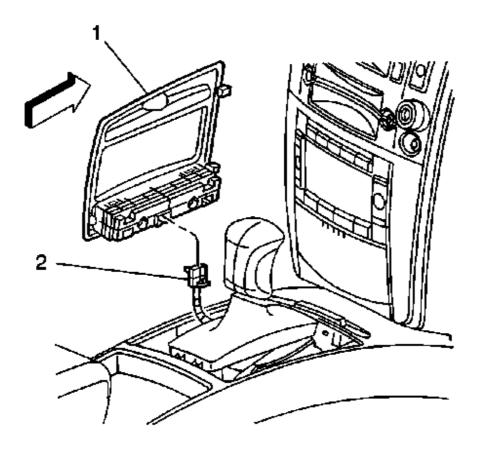

## REPAIR PROCEDURE

1. Remove the shifter trim cover (1).

2. Disconnect the electrical connector (2) from the shifter trim cover (1).

3. Remove the console side <u>trim panels</u> (1).

- Remove the 6 screws (1) securing the console to the floor. Remove the console from the vehicle.

3. Install the console side <u>trim panels</u> (1).

4. Install the shift indicator lamp electrical connector (2).

5. Install the shifter trim cover (1).