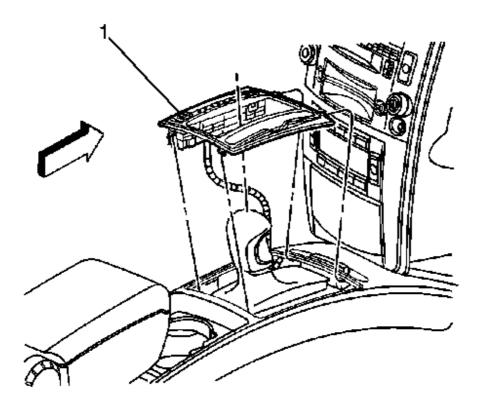

## REPAIR PROCEDURE

1. Remove the shifter trim cover (1).

2. Disconnect the electrical connector (2) from the shifter trim cover (1).

3. Remove the console side <u>trim panels</u> (1).

- Remove the 6 screws (1) securing the console to the floor. Remove the console from the vehicle.