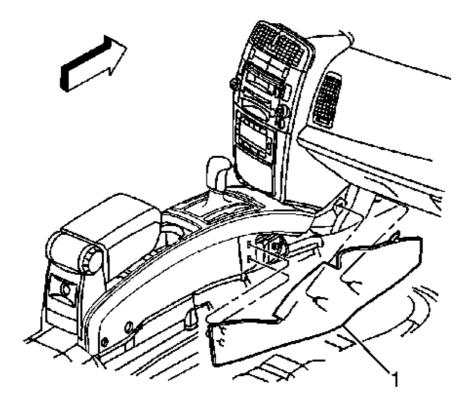

## REPAIR PROCEDURE

1. Remove the shifter trim cover (1).

2. Disconnect the electrical connector (2) from the shifter trim cover (1).

3. Remove the console side <u>trim panels</u> (1).

- Remove the 6 screws (1) securing the console to the floor. Remove the console from the vehicle.

3. Install the console side <u>trim panels</u> (1).

4. Install the shift indicator lamp electrical connector (2).

5. Install the shifter trim cover (1).