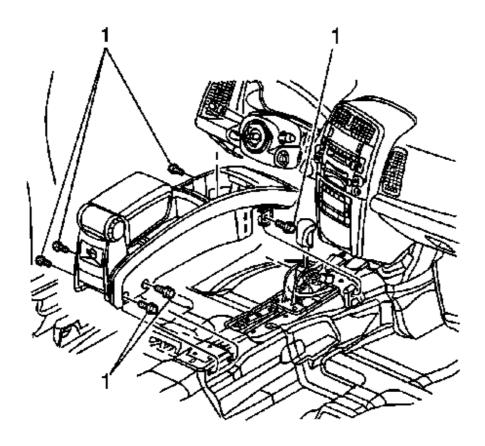

## REPAIR PROCEDURE

1. Remove the shifter trim cover (1).

2. Disconnect the electrical connector (2) from the shifter trim cover (1).

3. Remove the console side <u>trim panels</u> (1).

- Remove the 6 screws (1) securing the console to the floor. Remove the console from the vehicle.

## **INSTALLATION PROCEDURE**

- Position the console on the floor of the vehicle. **NOTE**: Refer to Fastener Notice in Service Precautions. Install the screws (1) securing the console to the floor. Tighten the fasteners to **25 N.m (18 lb ft)**.
- 1. 2.