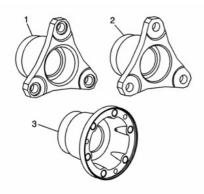

### Click to Enlarge

- Check the axle ratio on the axle tag.
- Determine which flange is used. The 105 mm flange (1) is used with ratios 2.73, 3.23 and 3.42. The 96 mm flange (2) is used with ratios 3.42, 3.23 and 3.91. The 86 mm flange (3) is used with ratio 3.73.
- For backlash specification, refer to Rear Axle Specifications .