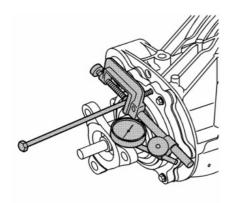

### Click to Enlarge

- Remove 1 pinion cage bolt and install a long bolt from J 45019 .
- Install J 8001 as shown in order to check backlash. Position the tip of the dial indicator above the center line of the flange bolt holes.