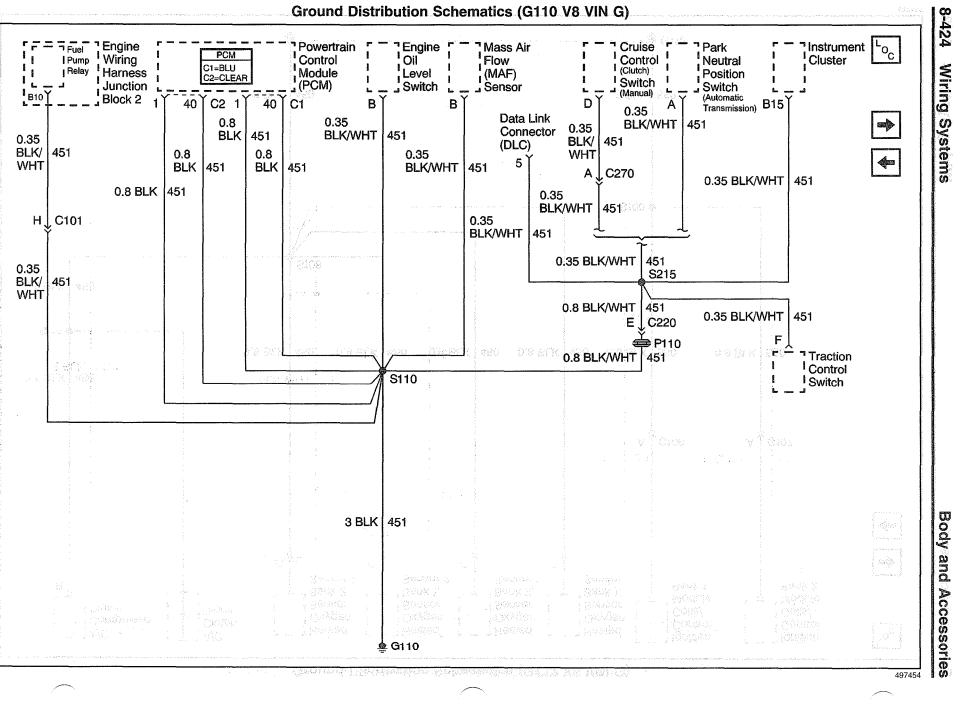

| Harness Routing Views | en anter en                              |
| G110 (V6 VIN K)              | In the front of the engine, bolted to the pulley above the A/C clutch connector                                  | Harness Routing Views | en en general († <del>192</del> 7)<br>1970 - Den sterre en sterre fil        |
| <mark>G110 (V8 VIN G)</mark> | Attached to the rear of the left cylinder head                                                                   | Harness Routing Views | en e                                     |
| G111 (V6 VIN K)              | Attached to the left engine mount                                                                                | Harness Routing Views |                                                                              |