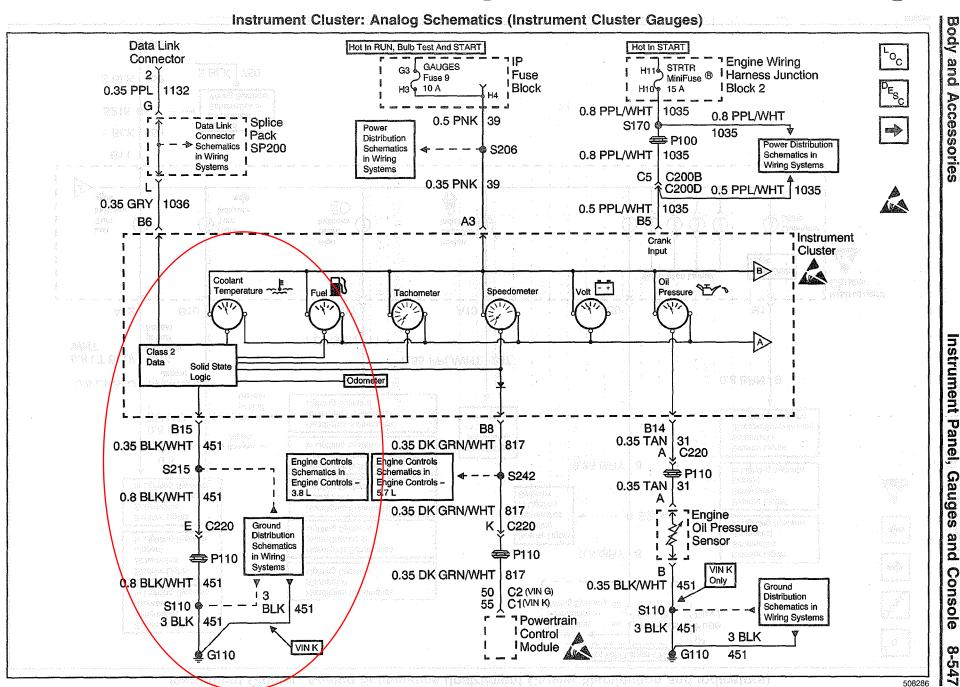

Body and Accessories

Instrument Panel, Gauges and Console



Harness Routing Views (Upper Left Rear Side of Engine (V8 VIN G))

Name

| Power and Grounding Components (cont'd) |                                                                                    |                       |                          |  |  |
|-----------------------------------------|------------------------------------------------------------------------------------|-----------------------|--------------------------|--|--|
| ere neosí?                              | tand to the Location                                                               | Locator View          | Connector End View       |  |  |
| vities)                                 | Forward lamp to traction control module jumper harness, under