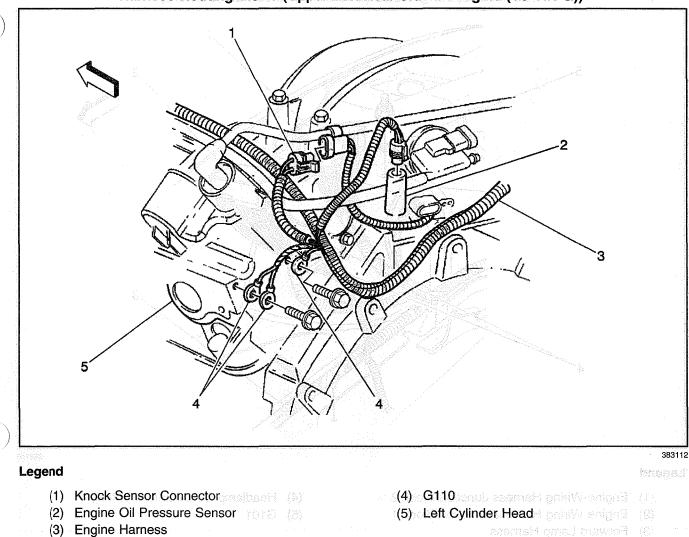

| C212 (10 cavities)           | Forward lamp to traction control module jumper harness, under the left side of the IP, near the kick panel       | Harness Routing Views | Inline Harness Connector<br>End Views                                        |
|------------------------------|------------------------------------------------------------------------------------------------------------------|-----------------------|------------------------------------------------------------------------------|
| C215 (11 cavities)           | Forward lamp to the steering column harness, near the base of the steering column                                | Harness Routing Views | Wiper/Washer System<br>Connector End Views in<br>Wipers/Washer System        |
| C216 (11 cavities)           | IP to steering column harness, attached to the base of the steering column                                       | Harness Routing Views | <i>Lighting Systems</i><br><i>Connector End Views</i> in<br>Lighting Systems |
| C217 (4 cavities)            | IP to inflatable restraint steering wheel module coil harness, near the base of the steering column              | Harness Routing Views | i di la segli i lassanti manansa i<br>Denamini p                             |
| C220 (10 cavities)           | IP to engine harness, under the right side of the IP, behind the knee bolster                                    | Harness Routing Views | Inline Harness Connector<br>End Views                                        |
| C250 (2 cavities)            | Forward lamp harness of the cruise control harness, near the brake/clutch pedal bracket                          | Harness Routing Views | Inline Harness Connector<br>End Views                                        |
| C270 (2 cavities)            | IP harness of the cruise control harness, near the brake/clutch pedal bracket                                    | Harness Routing Views | Inline Harness Connector<br>End Views                                        |
| C300 (6 cavities) (AQ9)      | Seat jumper to driver seat harness, under the driver seat assembly                                               | Harness Routing Views | Inline Harness Connector<br>End Views                                        |
| C305 (6 cavities) (AQ9)      | Seat jumper to passenger seat harness,<br>under the passenger seat assembly                                      | Harness Routing Views | Inline Harness Connector<br>End Views                                        |
| C310<br>(2 cavities) (w/AG1) | IP to driver seat harness, rear mounting bolt of the driver seat                                                 | Harness Routing Views | Inline Harness Connector<br>End Views                                        |
| C310<br>(2 cavities) (w/AQ9) | IP to seat jumper harness, between the rear mounting bolts of the driver seat                                    | Harness Routing Views | Inline Harness Connector<br>End Views                                        |
| C405A (7 cavities)           | Fuel tank harness to the IP harness pass through connector, forward of the rear axle                             | Harness Routing Views | Inline Harness Connector<br>End Views                                        |
| C405B (16 cavities)          | IP harness pass through connector, as easy forward of the rear axle                                              | Harness Routing Views | Inline Harness Connector<br>End Views                                        |
| C405D (4 cavities)           | Fuel tank harness to the IP harness pass through connector, forward of the rear axle                             | Harness Routing Views | Inline Harness Connector<br>End Views                                        |
| C430 (2 cavities)            | Rear body harness to the rear fascia<br>harness, between the rear fascia and the<br>rear panel, on the left side | Harness Routing Views | Inline Harness Connector<br>End Views                                        |
| G100 (V6 VIN K)              | On the lower right side of the engine, above the A/C compressor                                                  | Harness Routing Views | 12999-se <u>-1</u> 1830                                                      |
| G100 (V8 VIN G)              | On the lower right side of the engine, above the starter solenoid                                                | Harness Routing Views | 0.60 S. 2000<br>(5 C. 1990                                                   |
| G101                         | In the engine compartment, attached to the front of the left wheelhouse                                          | Harness Routing Views | farki wa e 15) - 86940                                                       |
| G102                         | In the engine compartment, attached to the front of the right wheelhouse                                         | Harness Routing Views |                                                                              |
| G105                         | Attached to the top right side of the radiator support                                                           | Harness Routing Views | (168 <u>12</u> 3)                                                            |
| G106                         | Attached to the top left side of the radiator support                                                            | Harness Routing Views |                                                                              |
| G109                         | Attached to the left front frame rail, forward<br>of the brake pressure modulator valve<br>bracket               | Harness Routing Views | en anter en                              |
| G110 (V6 VIN K)              | In the front of the engine, bolted to the pulley above the A/C clutch connector                                  | Harness Routing Views | en en general († <del>192</del> 7)<br>1970 - Den sterre en sterre fil        |
| <mark>G110 (V8 VIN G)</mark> | Attached to the rear of the left cylinder head                                                                   | Harness Routing Views | en e                                     |
| G111 (V6 VIN K)              | Attached to the left engine mount                                                                                | Harness Routing Views |                                                                              |