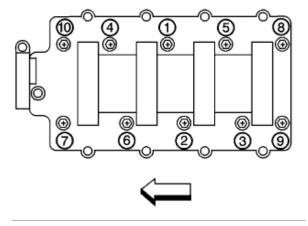

- Apply threadlock GM P/N 12345382 (Canadian P/N 10953489), or equivalent to the threads of the intake manifold bolts
- (1). **CAUTION:** Refer to Fuel Rail Stop Bracket Installation Caution in Service Precautions. Install the fuel rail stop bracket (2). Install the intake manifold bolts (1).

- 10. **Notice:** Refer to Fastener Notice in Service Precautions. Tighten the intake manifold bolts.
- 1 Tighten the intake manifold bolts a first pass in sequence to 5 Nm (44 inch lbs.).
- 2 Tighten the intake manifold bolts a second pass in sequence to 10 Nm (89 inch lbs.).