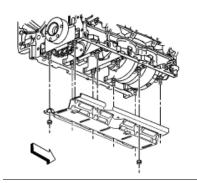

## Oil Pump, Pump Screen and Deflector Replacement Removal Procedure



- Remove the engine front cover.
  Remove the engine oil pan.
  Remove the oil pump screen bolt and nut.
  Remove the oil pump screen and O-ring seal.
  Remove the O-ring seal from the pump screen.
  Discard the O-ring seal. 1. 2. 3. 4. 5. 6.



- Remove the remaining <u>crankshaft</u> oil deflector nuts. Remove the <u>crankshaft</u> oil deflector.



- Remove the oil pump bolts. Important: Do not allow dirt or debris to enter the oil pump, cap the ends as necessary.
- Remove the oil pump.
  Clean and inspect the oil pump. Refer to Oil Pump Cleaning and Inspection. 10. 11.

## Installation Procedure

Important: Inspect the engine block oil gallery passages. These surfaces must be clear and free of debris or restrictions.



- Align the splined surfaces of the crankshaft sprocket and the oil pump drive gear and install the oil pump. Install the oil pump onto the crankshaft sprocket until the pump housing contacts the face of the engine block. **Notice**: Refer to Fastener Notice in Service Precautions. Install the oil pump bolts.