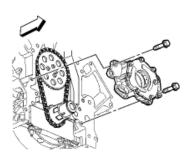

## Installation Procedure

Important: Inspect the engine block oil gallery passages. These surfaces must be clear and free of debris or restrictions.

- Align the splined surfaces of the crankshaft sprocket and the oil pump drive gear and install the oil pump. Install the oil pump onto the crankshaft sprocket until the pump housing contacts the face of the engine block. **Notice**: Refer to Fastener Notice in Service Precautions. Install the oil pump bolts. Tighten the oil pump bolts to **25 Nm (18 ft. lbs.)**.