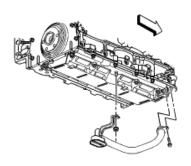

## Installation Procedure

Important: Inspect the engine block oil gallery passages. These surfaces must be clear and free of debris or restrictions.

- Align the splined surfaces of the crankshaft sprocket and the oil pump drive gear and install the oil pump. Install the oil pump onto the crankshaft sprocket until the pump housing contacts the face of the engine block. **Notice**: Refer to Fastener Notice in Service Precautions. Install the oil pump bolts. Tighten the oil pump bolts to **25 Nm (18 ft. lbs.)**.

- Install the <u>crankshaft</u> oil deflector.
  Install the <u>crankshaft</u> oil deflector nuts. Tighten the <u>crankshaft</u> oil deflector nuts to **25 Nm (18 ft. lbs.).**

- Lubricate a NEW oil pump screen O-ring seal with clean engine oil.
   Install the NEW O-ring seal onto the oil pump screen. Important: Push the oil pump screen tube completely into the oil pump prior to tightening the bolt. Do not allow the bolt to pull the tube into the pump. Align the oil pump screen brackets with the correct <u>crankshaft</u> bearing cap studs.
   Install the oil pump screen.
   Install the oil pump screen bolt and nut.
- - Tighten the oil pump screen bolt to 12 Nm (106 inch lbs.).
  - Tighten the oil pump screen nut to 25 Nm (18 ft. lbs.).
- 10. Install the engine oil pan.11. Install the engine front cover.