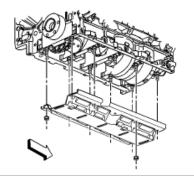

## Oil Pump, Pump Screen and Deflector Replacement Removal Procedure

- Remove the engine front cover.
  Remove the engine oil pan.
  Remove the oil pump screen bolt and nut.
  Remove the oil pump screen and O-ring seal.
  Remove the O-ring seal from the pump screen.
  Discard the O-ring seal. 1. 2. 3. 4. 5. 6.

- Remove the remaining <u>crankshaft</u> oil deflector nuts. Remove the <u>crankshaft</u> oil deflector.

- Remove the oil pump bolts. Important: Do not allow dirt or debris to enter the oil pump, cap the ends as necessary.
- Remove the oil pump.
  Clean and inspect the oil pump. Refer to Oil Pump Cleaning and Inspection. 10. 11.