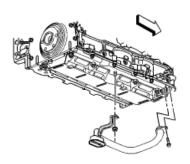

## Oil Pump, Pump Screen and Deflector Replacement Removal Procedure



- Remove the engine front cover.
  Remove the engine oil pan.
  Remove the oil pump screen bolt and nut.
  Remove the oil pump screen and O-ring seal.
  Remove the O-ring seal from the pump screen.
  Discard the O-ring seal. 1. 2. 3. 4. 5. 6.



- Remove the remaining <u>crankshaft</u> oil deflector nuts. Remove the <u>crankshaft</u> oil deflector.



- Remove the oil pump bolts. Important: Do not allow dirt or debris to enter the oil pump, cap the ends as necessary.
- Remove the oil pump.
  Clean and inspect the oil pump. Refer to Oil Pump Cleaning and Inspection. 10. 11.

## Installation Procedure

Important: Inspect the engine block oil gallery passages. These surfaces must be clear and free of debris or restrictions.



- Align the splined surfaces of the crankshaft sprocket and the