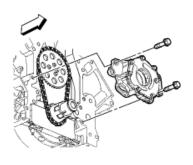

- Remove the remaining <u>crankshaft</u> oil deflector nuts. Remove the <u>crankshaft</u> oil deflector.

- Remove the oil pump bolts. Important: Do not allow dirt or debris to enter the oil pump, cap the ends as necessary.
- Remove the oil pump.
  Clean and inspect the oil pump. Refer to Oil Pump Cleaning and Inspection. 10. 11.

## Installation Procedure

Important: Inspect the engine block oil gallery passages. These surfaces must be clear and free of debris or restrictions.

- Align the splined surfaces of the crankshaft sprocket and the oil pump drive gear and install the oil pump. Install the oil pump onto the crankshaft sprocket until the pump housing contacts the face of the engine block. **Notice**: Refer to Fastener Notice in Service Precautions. Install the oil pump bolts. Tighten the oil pump bolts to **25 Nm (18 ft. lbs.)**.

- Install the <u>crankshaft</u> oil deflector.
  Install the <u>crankshaft</u> oil deflector nuts. Tighten the <u>crankshaft</u> oil deflector nuts to **25 Nm (18 ft. lbs.).**

- Lubricate a NEW oil pump screen O-ring seal with clean engine oil.
   Install the NEW O-ring seal onto the oil pump screen. Important: Push the oil pump screen tube completely into the oil pump prior to tightening the bolt. Do not allow the bolt to pull the tube into the pump. Align the oil pump screen brackets with the correct <u>crankshaft</u> bearing cap studs.
   Install the oil pump screen.
   Install the oil pump screen bolt and nut.
- - Tighten the oil pump screen bolt to 12 Nm (106 inch lbs.).
  - Tighten the oil pump screen nut to 25 Nm (18 ft. lbs.).
- 10. Install the engine oil pan.11. Install the engine front cover.