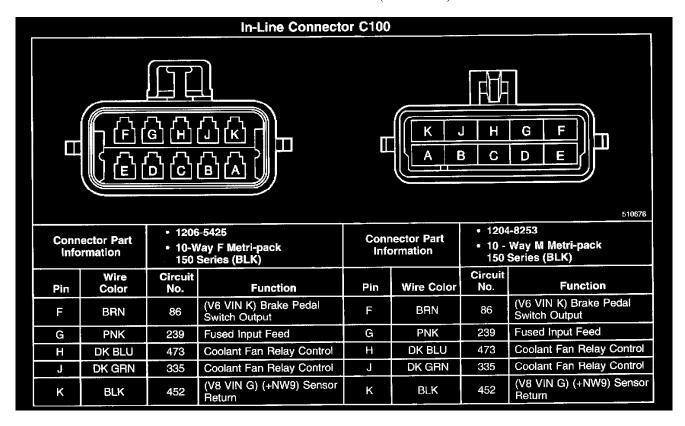

Vehicle: Connector Views

C100

In-Line Connector C100 (Part 1 Of 2)

2001 Chevrolet Camaro V8-5.7L VIN G Copyright © 2008, ALLDATA 9.90 Page 2

"For a description of the RPO Code(s) shown in this article or any of the images therein, refer to the RPO Code List found at Vehicle/Application ID". See: Application and ID/RPO Codes