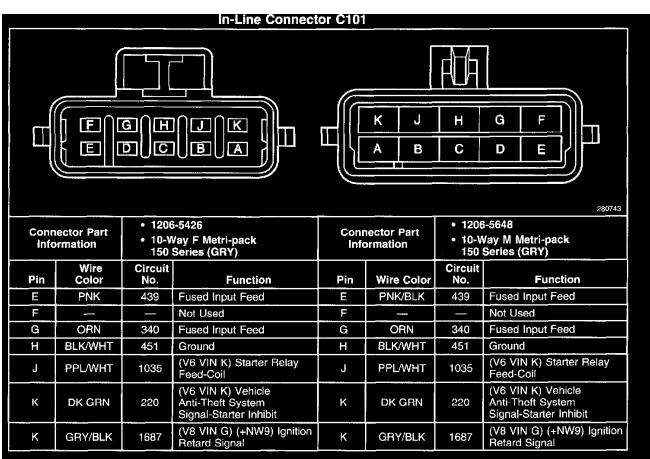

**Vehicle: Connector Views** 

C101

In-Line Connector C101 (Part 1 Of 2)

In-Line Connector C101 (Part 2 Of 2)

"For a description of the RPO Code(s) shown in this article or any of the images therein, refer to the RPO Code List found at Vehicle/Application ID". See: Application and ID/RPO Codes