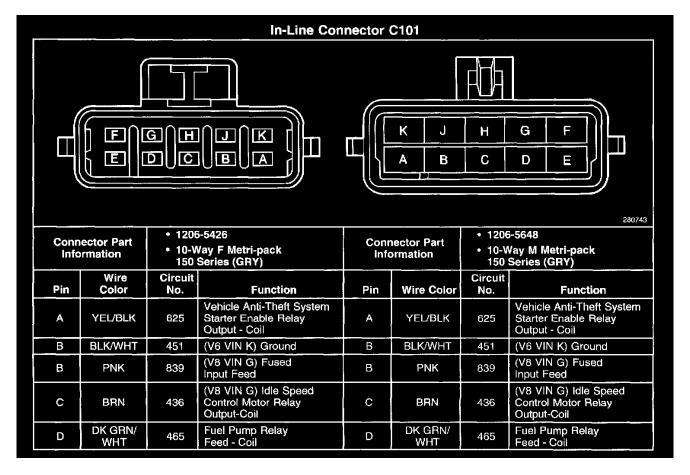

**Vehicle: Connector Views** 

C101

In-Line Connector C101 (Part 1 Of 2)

In-Line Connector C101 (Part 2 Of 2)

"For a description of the RPO Code(s) shown in this article or any of the images therein, refer to the RPO Code List found at Vehicle/Application ID". See: Application and ID/RPO Codes