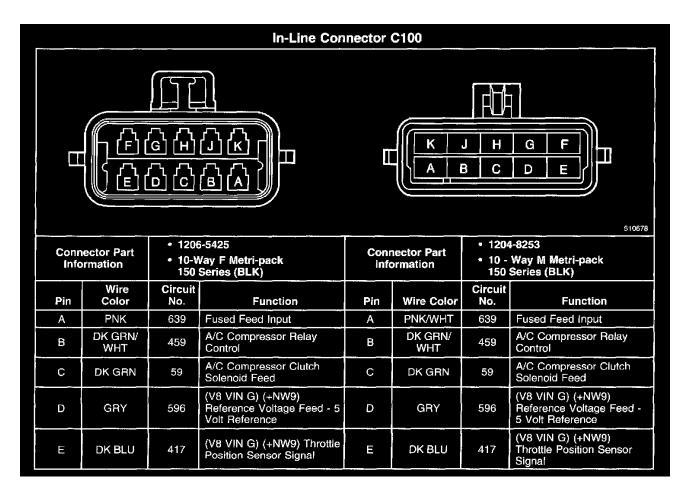

Vehicle: Connector Views

C100

In-Line Connector C100 (Part 1 Of 2)

2001 Chevrolet Camaro V8-5.7L VIN G Copyright © 2008, ALLDATA 9.90 Page 2

"For a description of the RPO Code(s) shown in this article or any of the images therein, refer to the RPO Code List found at Vehicle/Application ID". See: Application and ID/RPO Codes