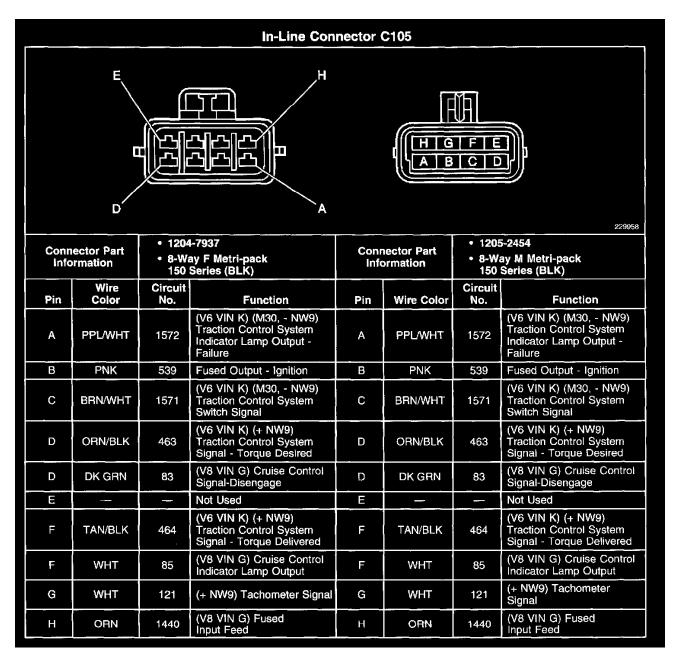

Page 1

Vehicle: Connector Views

C105

**In-Line Connector C105** 

"For a description of the RPO Code(s) shown in this article or any of the images therein, refer to the RPO Code List found at Vehicle/Application ID". See: Application and ID/RPO Codes