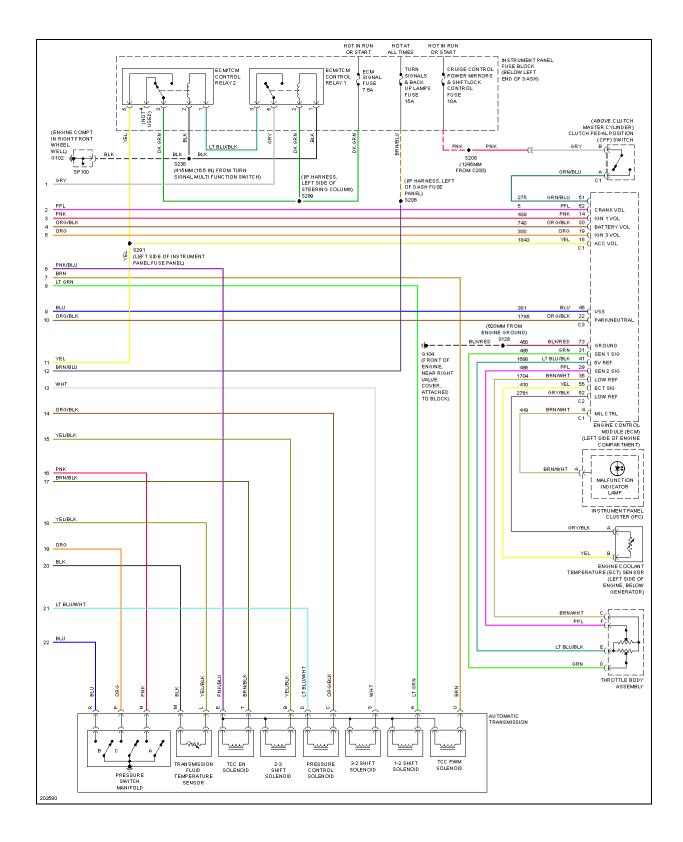

#### 6.0L VIN U

Fig. 11: 6.0L VIN U, Engine Performance Circuit (1 of 6)

Fig. 12: 6.0L VIN U, Engine Performance Circuit (2 of 6)

Fig. 13: 6.0L VIN U, Engine Performance Circuit (3 of 6)

Fig. 14: 6.0L VIN U, Engine Performance Circuit (4 of 6)

#### Fig. 10: Defoggers Circuit

Fig. 11: 6.0L VIN U, Engine Performance Circuit (1 of 6)

Fig. 12: 6.0L VIN U, Engine Performance Circuit (2 of 6)

Fig. 13: 6.0L VIN U, Engine Performance Circuit (3 of 6)

Fig. 14: 6.0L VIN U, Engine Performance Circuit (4 of 6)