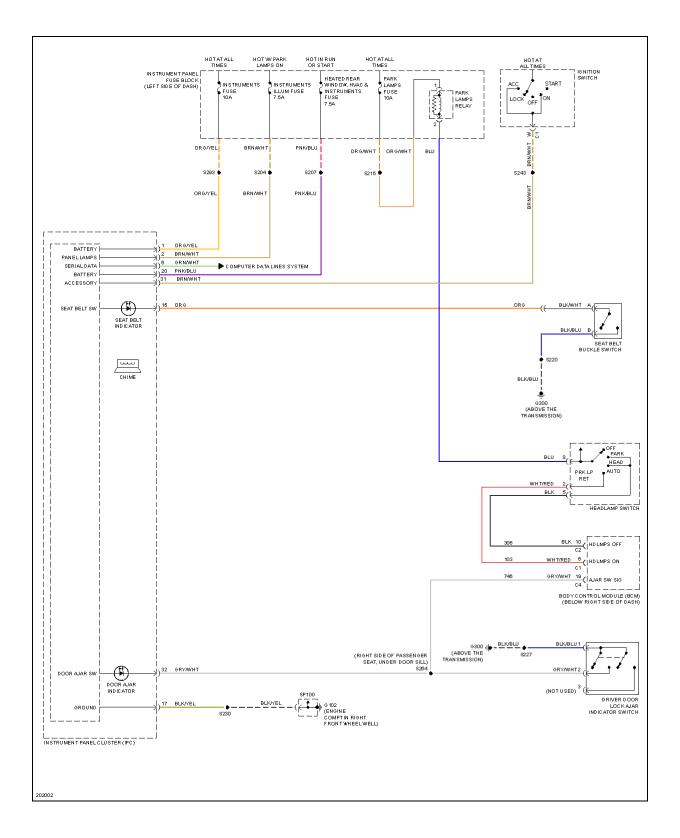

# **INSTRUMENT CLUSTER**

Fig. 26: Instrument Cluster Circuit

Fig. 25: Horn Circuit

Fig. 26: Instrument Cluster Circuit

Fig. 27: Courtesy Lamps Circuit

Fig. 28: Instrument Illumination Circuit

Fig. 29: Power Distribution Circuit (1 of 4)

Fig. 30: Power Distribution Circuit (2 of 4)