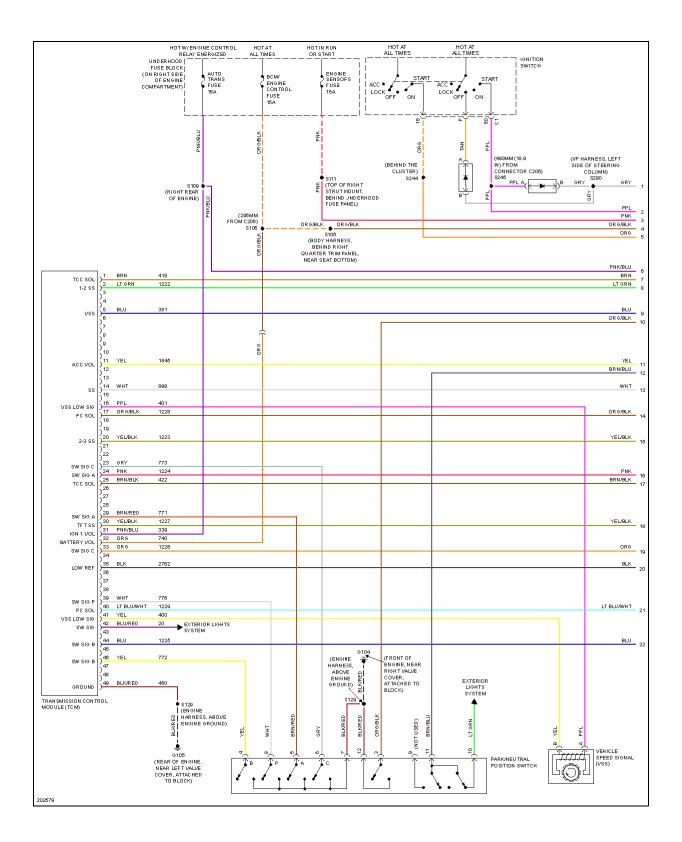

### TRANSMISSION

Fig. 42: A/T Circuit (1 of 2)

Fig. 43: A/T Circuit (2 of 2)

Fig. 44: M/T Circuit

Fig. 37: Radio Circuit

Fig. 38: Shift Interlock Circuit

Fig. 39: Charging Circuit

Fig. 40: Starting Circuit

Fig. 41: Supplemental Restraints Circuit

Fig. 42: A/T Circuit (1 of 2)

Fig. 43: A/T Circuit (2 of 2)