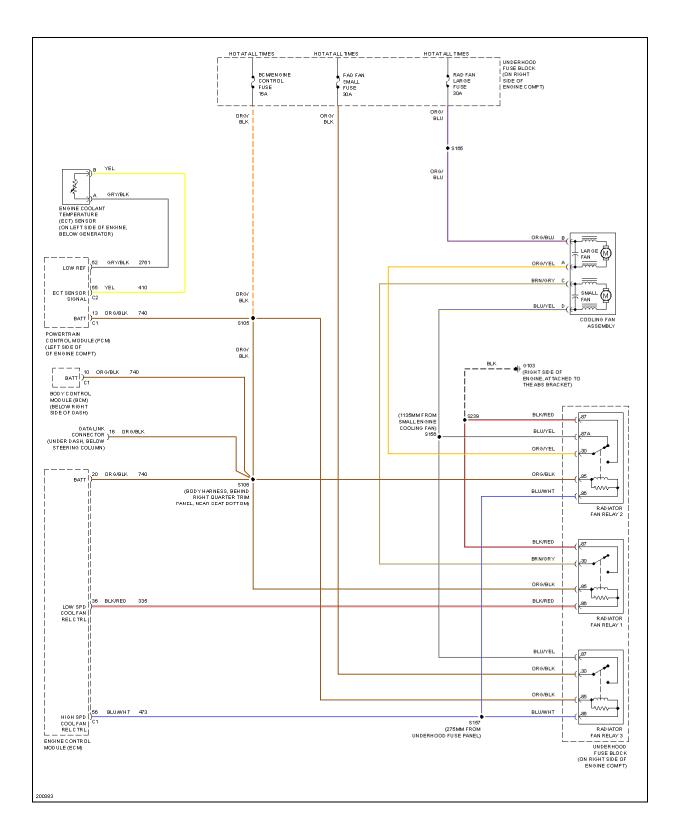

# **COOLING FAN**

Fig. 8: Cooling Fan Circuit

#### Fig. 8: Cooling Fan Circuit