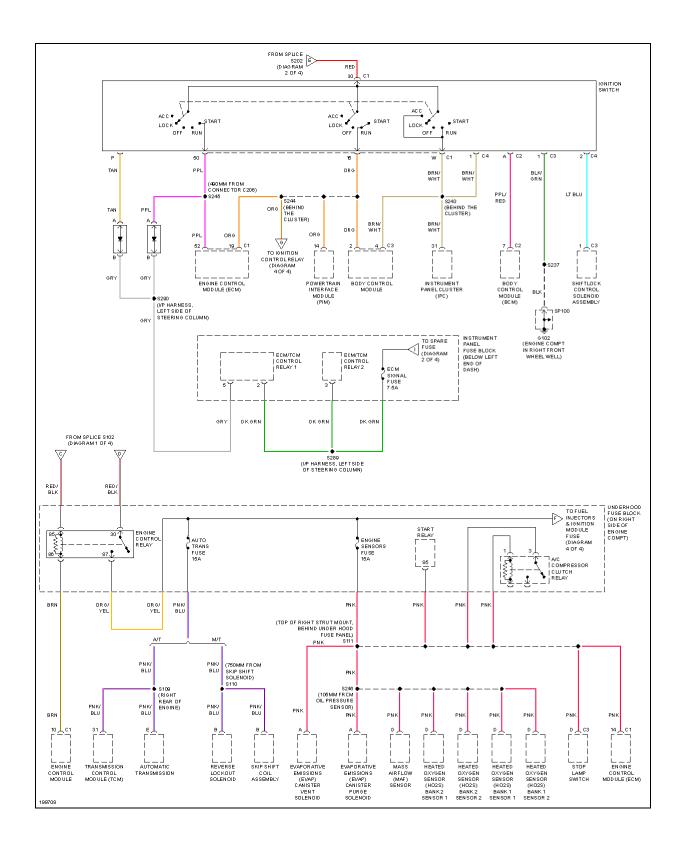

#### 6.0L VIN U

Fig. 11: 6.0L VIN U, Engine Performance Circuit (1 of 6)

Fig. 12: 6.0L VIN U, Engine Performance Circuit (2 of 6)

Fig. 13: 6.0L VIN U, Engine Performance Circuit (3 of 6)

Fig. 14: 6.0L VIN U, Engine Performance Circuit (4 of 6)

#### Fig. 10: Defoggers Circuit

Fig. 11: 6.0L VIN U, Engine Performance Circuit (1 of 6)

Fig. 12: 6.0L VIN U, Engine Performance Circuit (2 of 6)

Fig. 13: 6.0L VIN U, Engine Performance Circuit (3 of 6)

Fig. 14: 6.0L VIN U, Engine Performance Circuit (4 of 6)