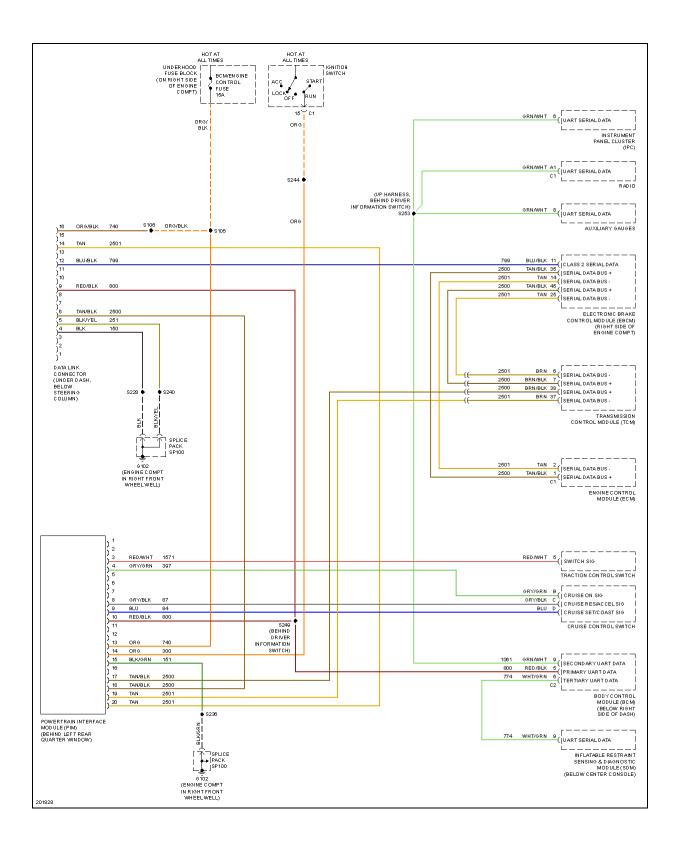

# **COMPUTER DATA LINES**

Fig. 7: Computer Data Lines Circuit

#### Fig. 4: Anti-lock Brakes Circuit

Fig. 5: Anti-theft Circuit

Fig. 6: Body Control Modules Circuit

Fig. 7: Computer Data Lines Circuit