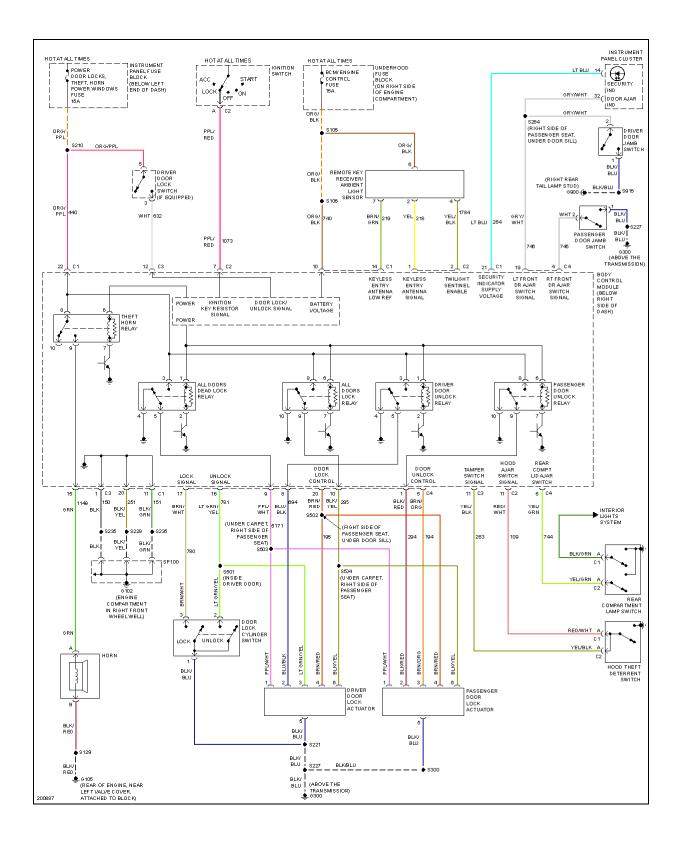

# **ANTI-THEFT**

Fig. 5: Anti-theft Circuit

#### Fig. 4: Anti-lock Brakes Circuit

Fig. 5: Anti-theft Circuit

Fig. 6: Body Control Modules Circuit

Fig. 7: Computer Data Lines Circuit