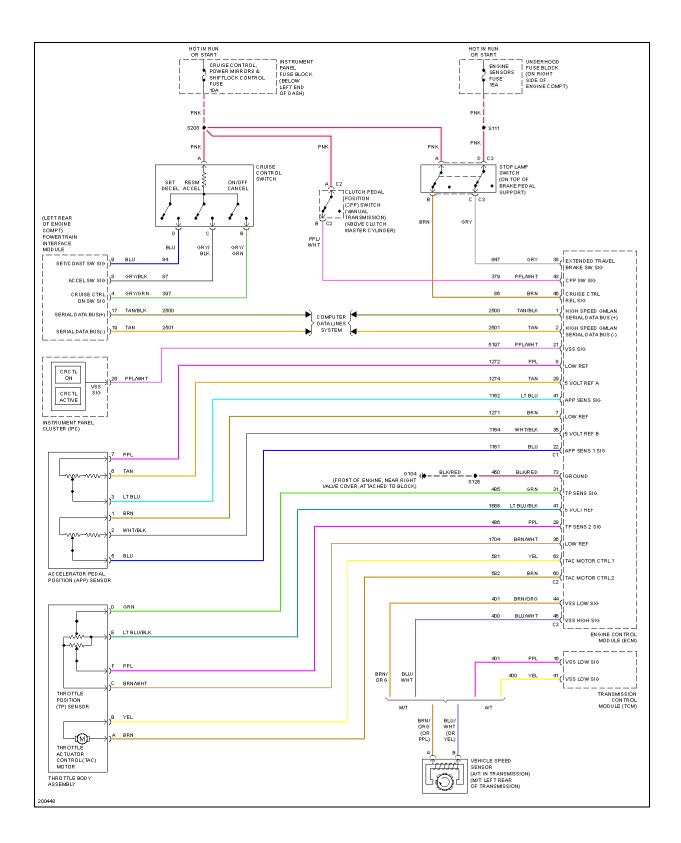

### **CRUISE CONTROL**

Fig. 9: Cruise Control Circuit

#### Fig. 9: Cruise Control Circuit