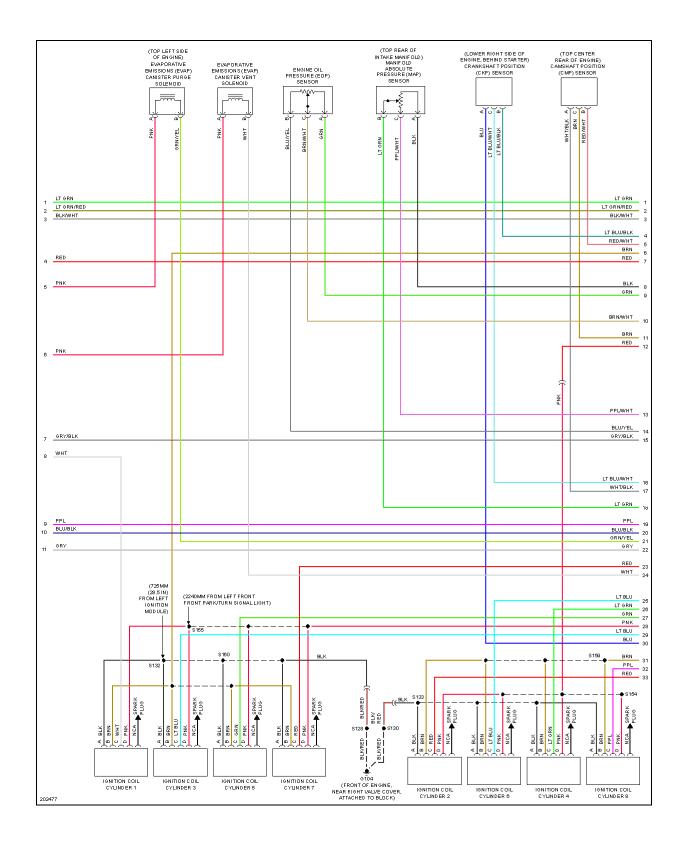

#### 6.0L VIN U

Fig. 11: 6.0L VIN U, Engine Performance Circuit (1 of 6)

Fig. 12: 6.0L VIN U, Engine Performance Circuit (2 of 6)

Fig. 13: 6.0L VIN U, Engine Performance Circuit (3 of 6)

Fig. 14: 6.0L VIN U, Engine Performance Circuit (4 of 6)

Fig. 15: 6.0L VIN U, Engine Performance Circuit (5 of 6)

Fig. 16: 6.0L VIN U, Engine Performance Circuit (6 of 6)

#### Fig. 10: Defoggers Circuit

Fig. 11: 6.0L VIN U, Engine Performance Circuit (1 of 6)

Fig. 12: 6.0L VIN U, Engine Performance Circuit (2 of 6)

Fig. 13: 6.0L VIN U, Engine Performance Circuit (3 of 6)

Fig. 14: 6.0L VIN U, Engine Performance Circuit (4 of 6)

Fig. 15: 6.0L VIN U, Engine Performance Circuit (5 of 6)

Fig. 16: 6.0L VIN U, Engine Performance Circuit (6 of 6)

Fig. 17: Back-up Lamps Circuit

Fig. 18: Exterior Lamps Circuit (1 of 2)

Fig. 19: Exterior Lamps Circuit (2 of 2)