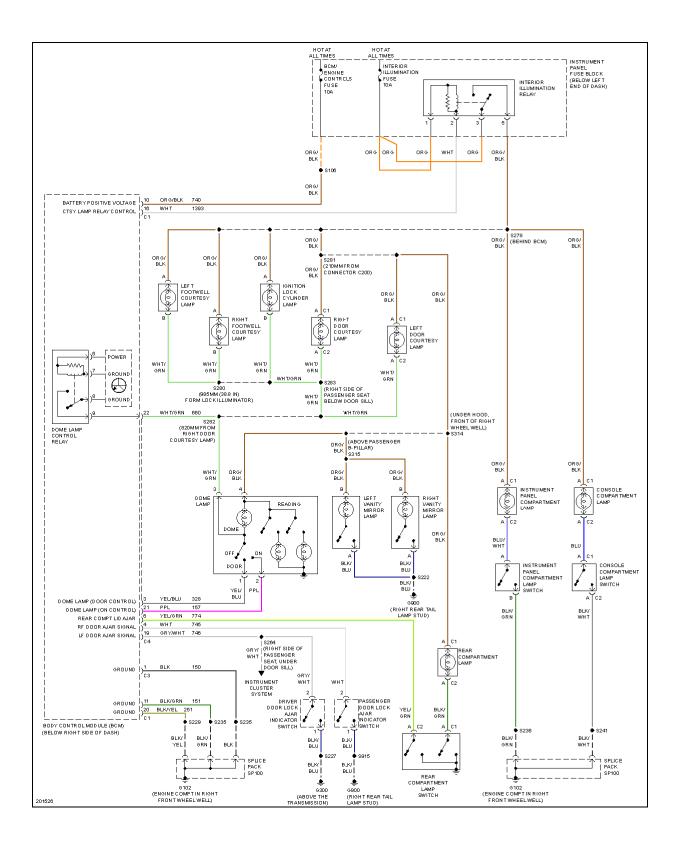

# **INTERIOR LIGHTS**

Fig. 27: Courtesy Lamps Circuit

Fig. 28: Instrument Illumination Circuit

Fig. 25: Horn Circuit

Fig. 26: Instrument Cluster Circuit

Fig. 27: Courtesy Lamps Circuit

Fig. 28: Instrument Illumination Circuit

Fig. 29: Power Distribution Circuit (1 of 4)

Fig. 30: Power Distribution Circuit (2 of 4)