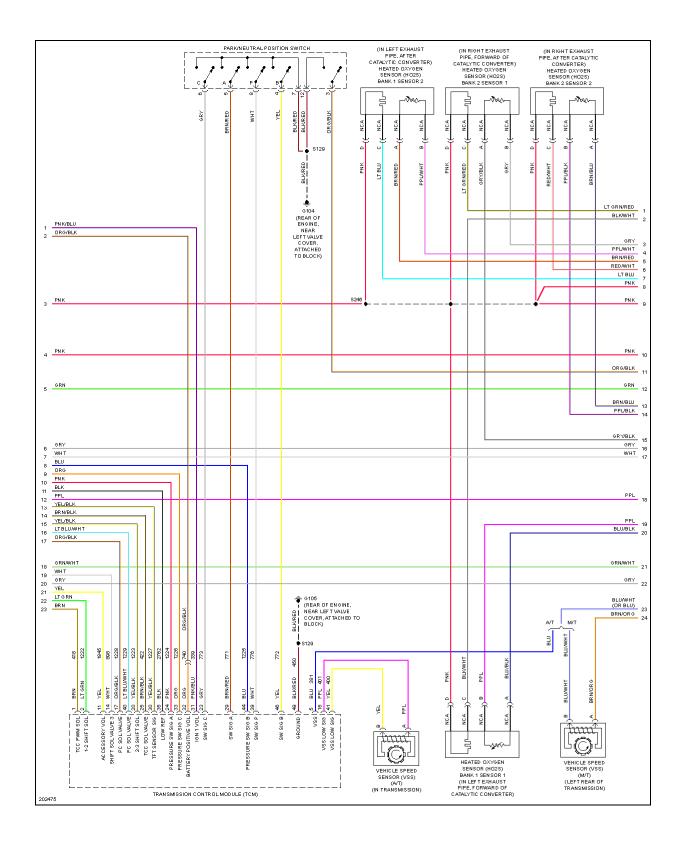

#### 6.0L VIN U

Fig. 11: 6.0L VIN U, Engine Performance Circuit (1 of 6)

Fig. 12: 6.0L VIN U, Engine Performance Circuit (2 of 6)

Fig. 13: 6.0L VIN U, Engine Performance Circuit (3 of 6)

Fig. 14: 6.0L VIN U, Engine Performance Circuit (4 of 6)

Fig. 15: 6.0L VIN U, Engine Performance Circuit (5 of 6)

Fig. 16: 6.0L VIN U, Engine Performance Circuit (6 of 6)

#### Fig. 10: Defoggers Circuit

Fig. 11: 6.0L VIN U, Engine Performance Circuit (1 of 6)

Fig. 12: 6.0L VIN U, Engine Performance Circuit (2 of 6)

Fig. 13: 6.0L VIN U, Engine Performance Circuit (3 of 6)

Fig. 14: 6.0L VIN U, Engine Performance Circuit (4 of 6)

Fig. 15: 6.0L VIN U, Engine Performance Circuit (5 of 6)

Fig. 16: 6.0L VIN U, Engine Performance Circuit (6 of 6)

Fig. 17: Back-up Lamps Circuit

Fig. 18: Exterior Lamps Circuit (1 of 2)

Fig. 19: Exterior Lamps Circuit (2 of 2)