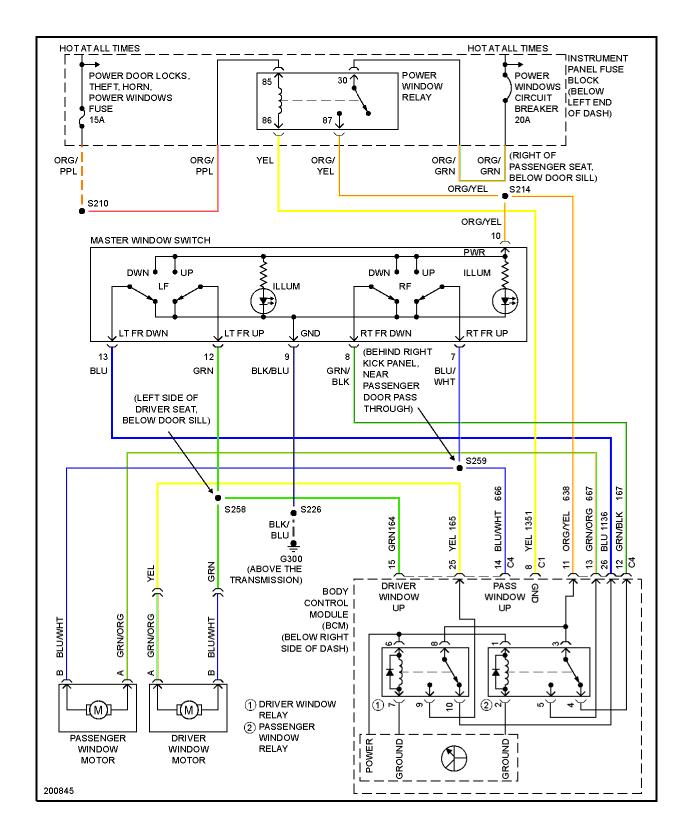

#### **POWER WINDOWS**

Fig. 36: Power Windows Circuit

Fig. 31: Power Distribution Circuit (3 of 4)

Fig. 32: Power Distribution Circuit (4 of 4)

Fig. 33: Power Mirrors Circuit

Fig. 34: Driver Power Seat Circuit

Fig. 35: Passenger Power Seat Circuit

Fig. 36: Power Windows Circuit