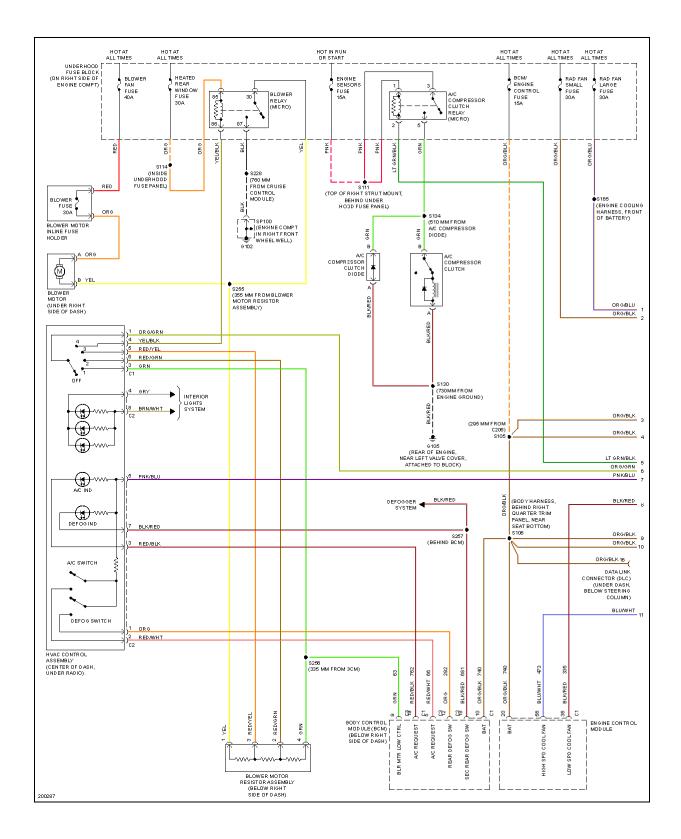

# **AIR CONDITIONING**

Fig. 1: Compressor Circuit

Fig. 2: Manual A/C Circuit (1 of 2)

Fig. 3: Manual A/C Circuit (2 of 2)

#### Fig. 1: Compressor Circuit

Fig. 2: Manual A/C Circuit (1 of 2)

Fig. 3: Manual A/C Circuit (2 of 2)