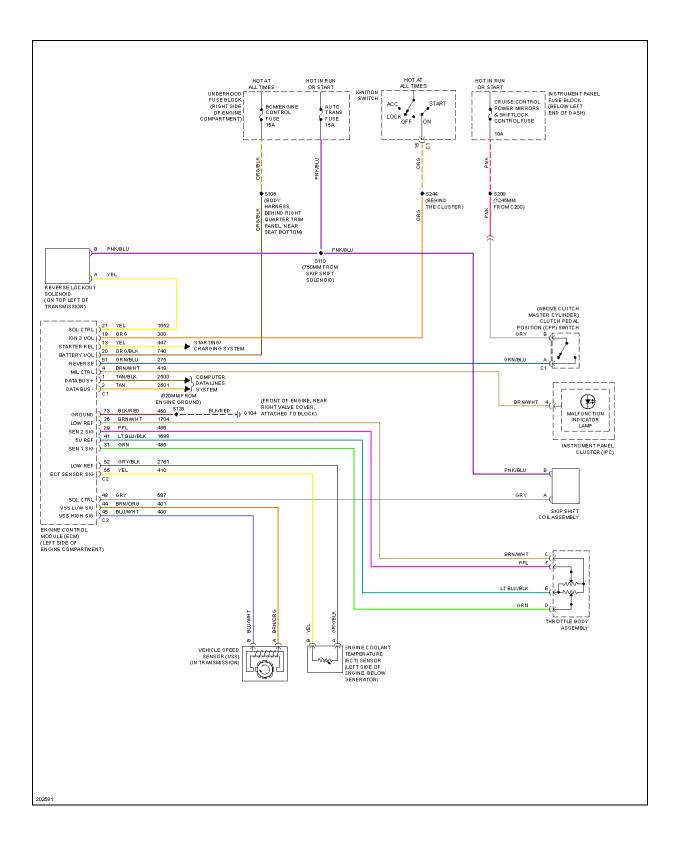

#### STARTING/CHARGING

Fig. 39: Charging Circuit

Fig. 40: Starting Circuit

Fig. 37: Radio Circuit

Fig. 38: Shift Interlock Circuit

Fig. 39: Charging Circuit

Fig. 40: Starting Circuit

Fig. 41: Supplemental Restraints Circuit

Fig. 42: A/T Circuit (1 of 2)

Fig. 43: A/T Circuit (2 of 2)