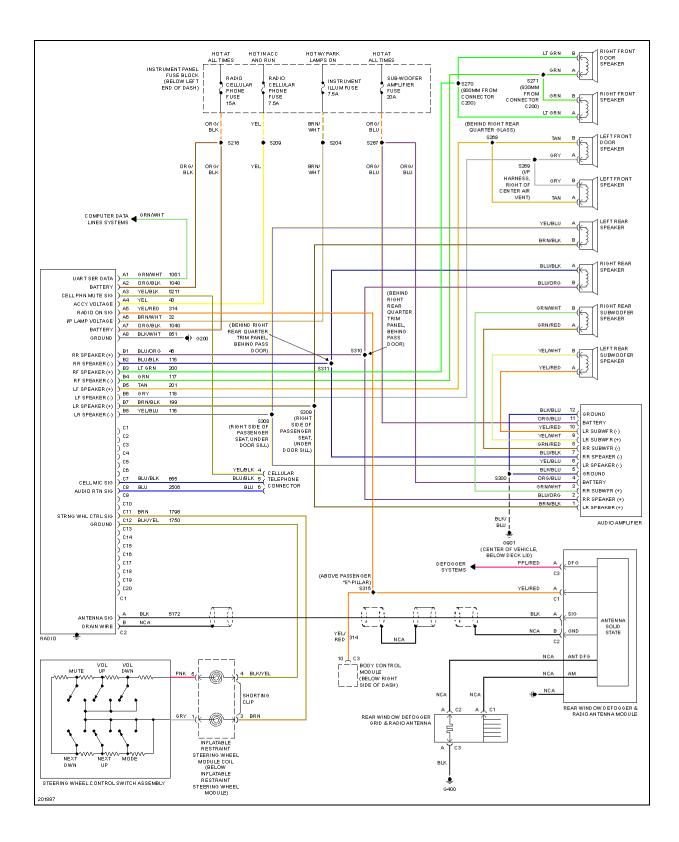

#### RADIO

Fig. 37: Radio Circuit

Fig. 37: Radio Circuit

Fig. 38: Shift Interlock Circuit

Fig. 39: Charging Circuit

Fig. 40: Starting Circuit

Fig. 41: Supplemental Restraints Circuit

Fig. 42: A/T Circuit (1 of 2)

Fig. 43: A/T Circuit (2 of 2)