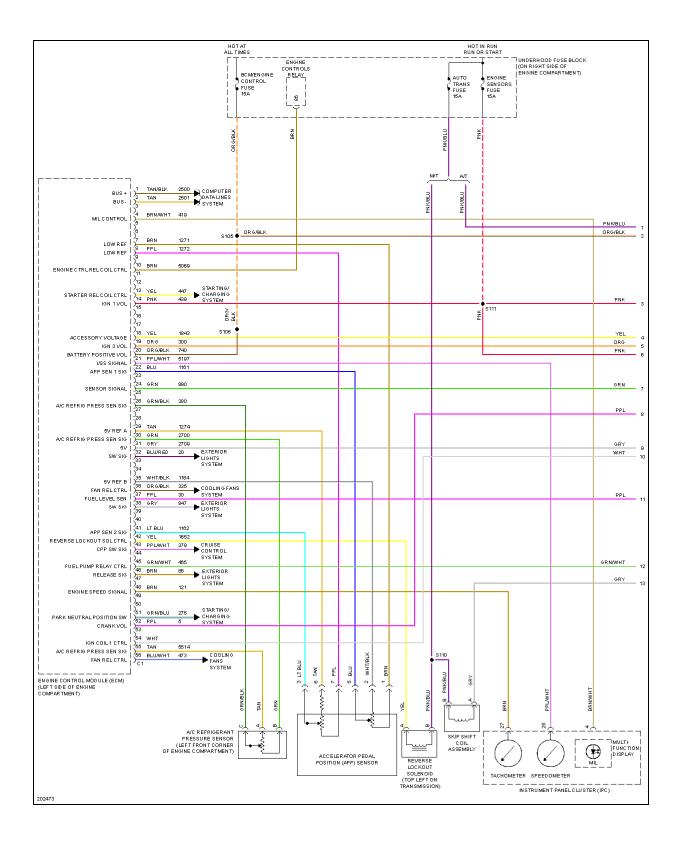

#### 6.0L VIN U

Fig. 11: 6.0L VIN U, Engine Performance Circuit (1 of 6)

Fig. 12: 6.0L VIN U, Engine Performance Circuit (2 of 6)

Fig. 13: 6.0L VIN U, Engine Performance Circuit (3 of 6)

Fig. 14: 6.0L VIN U, Engine Performance Circuit (4 of 6)

#### Fig. 10: Defoggers Circuit

Fig. 11: 6.0L VIN U, Engine Performance Circuit (1 of 6)

Fig. 12: 6.0L VIN U, Engine Performance Circuit (2 of 6)

Fig. 13: 6.0L VIN U, Engine Performance Circuit (3 of 6)

Fig. 14: 6.0L VIN U, Engine Performance Circuit (4 of 6)