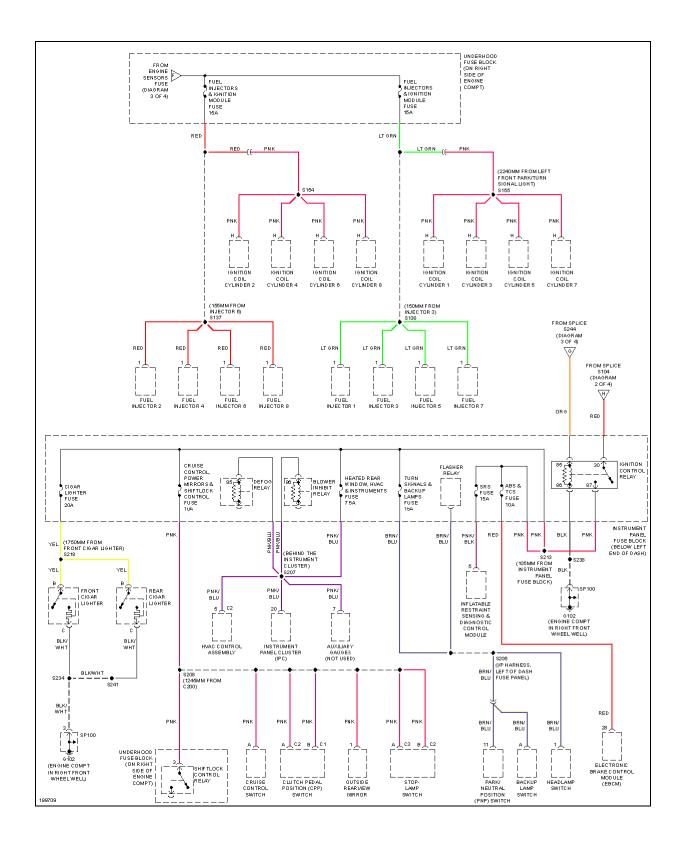

Fig. 15: 6.0L VIN U, Engine Performance Circuit (5 of 6)

Fig. 16: 6.0L VIN U, Engine Performance Circuit (6 of 6)

Fig. 15: 6.0L VIN U, Engine Performance Circuit (5 of 6)

Fig. 16: 6.0L VIN U, Engine Performance Circuit (6 of 6)

Fig. 17: Back-up Lamps Circuit

Fig. 18: Exterior Lamps Circuit (1 of 2)

Fig. 19: Exterior Lamps Circuit (2 of 2)