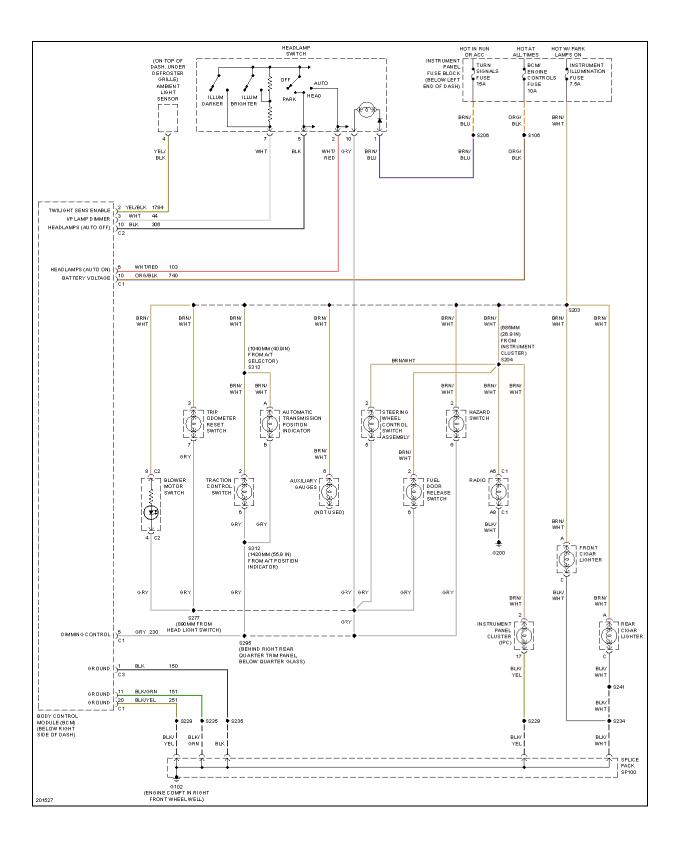

# **HEADLIGHTS**

Fig. 23: Headlights Circuit (1 of 2)

Fig. 24: Headlights Circuit (2 of 2)

Fig. 20: Ground Distribution Circuit (1 of 3)

Fig. 21: Ground Distribution Circuit (2 of 3)

Fig. 22: Ground Distribution Circuit (3 of 3)

Fig. 23: Headlights Circuit (1 of 2)

Fig. 24: Headlights Circuit (2 of 2)