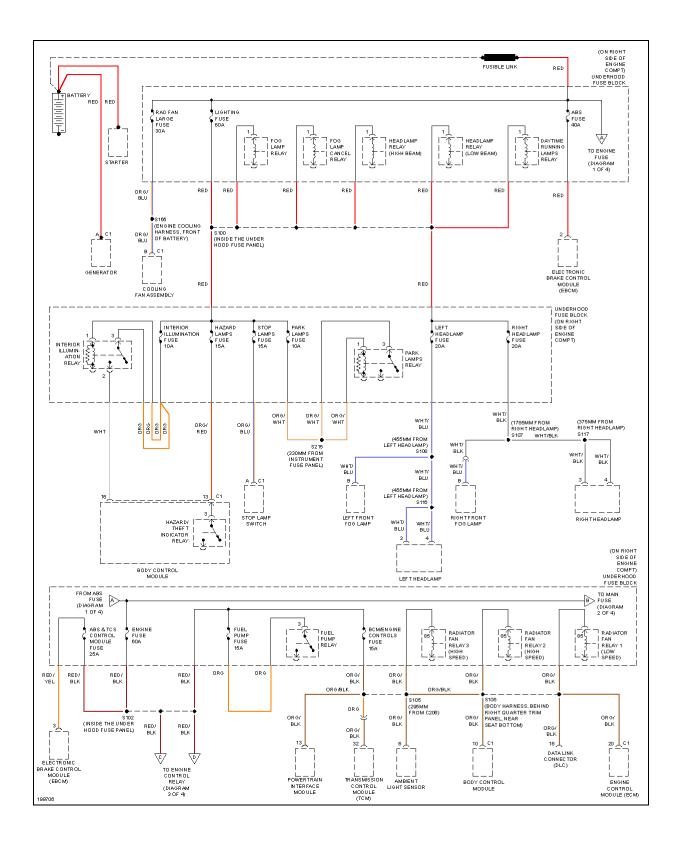

# POWER DISTRIBUTION

Fig. 29: Power Distribution Circuit (1 of 4)

Fig. 30: Power Distribution Circuit (2 of 4)

Fig. 31: Power Distribution Circuit (3 of 4)

Fig. 32: Power Distribution Circuit (4 of 4)

Fig. 25: Horn Circuit

Fig. 26: Instrument Cluster Circuit

Fig. 27: Courtesy Lamps Circuit

Fig. 28: Instrument Illumination Circuit

Fig. 29: Power Distribution Circuit (1 of 4)

Fig. 30: Power Distribution Circuit (2 of 4)

Fig. 31: Power Distribution Circuit (3 of 4)

Fig. 32: Power Distribution Circuit (4 of 4)

Fig. 33: Power Mirrors Circuit

Fig. 34: Driver Power Seat Circuit

Fig. 35: Passenger Power Seat Circuit

Fig. 36: Power Windows Circuit