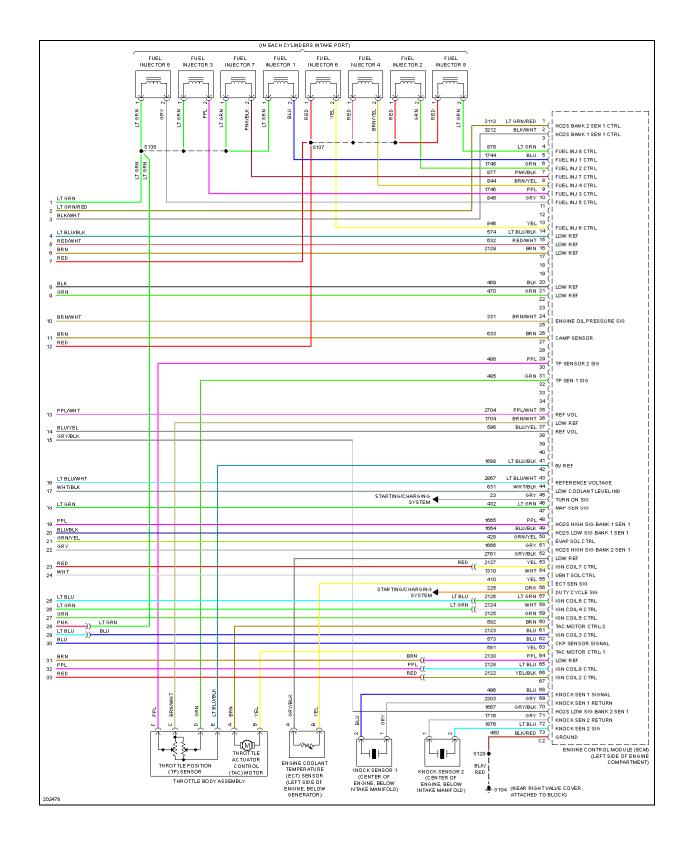

#### 6.0L VIN U

Fig. 11: 6.0L VIN U, Engine Performance Circuit (1 of 6)

Fig. 12: 6.0L VIN U, Engine Performance Circuit (2 of 6)

Fig. 13: 6.0L VIN U, Engine Performance Circuit (3 of 6)

Fig. 14: 6.0L VIN U, Engine Performance Circuit (4 of 6)

Fig. 15: 6.0L VIN U, Engine Performance Circuit (5 of 6)

Fig. 16: 6.0L VIN U, Engine Performance Circuit (6 of 6)

#### Fig. 10: Defoggers Circuit

Fig. 11: 6.0L VIN U, Engine Performance Circuit (1 of 6)

Fig. 12: 6.0L VIN U, Engine Performance Circuit (2 of 6)

Fig. 13: 6.0L VIN U, Engine Performance Circuit (3 of 6)

Fig. 14: 6.0L VIN U, Engine Performance Circuit (4 of 6)

Fig. 15: 6.0L VIN U, Engine Performance Circuit (5 of 6)

Fig. 16: 6.0L VIN U, Engine Performance Circuit (6 of 6)

Fig. 17: Back-up Lamps Circuit

Fig. 18: Exterior Lamps Circuit (1 of 2)

Fig. 19: Exterior Lamps Circuit (2 of 2)