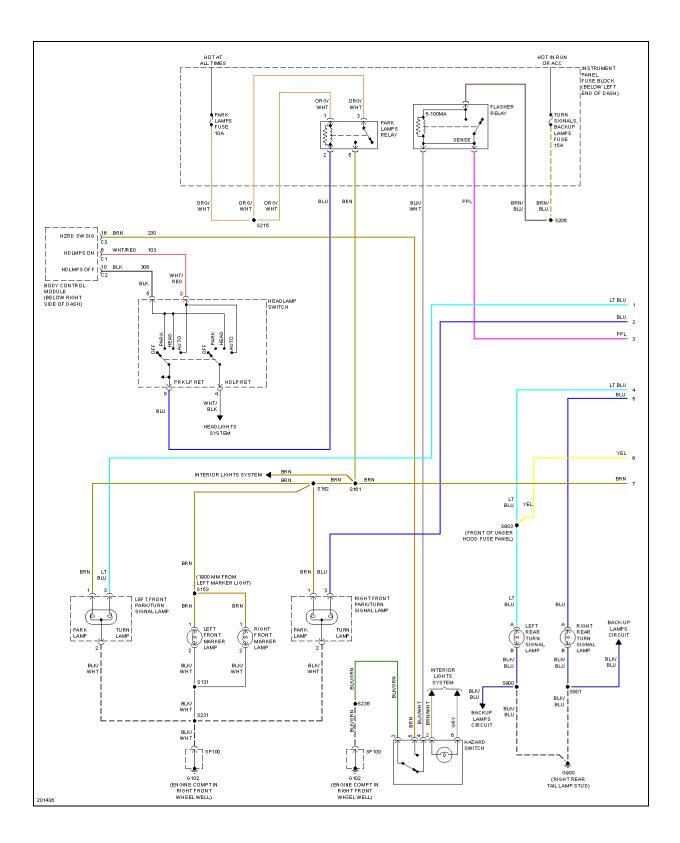

# **EXTERIOR LIGHTS**

Fig. 17: Back-up Lamps Circuit

Fig. 18: Exterior Lamps Circuit (1 of 2)

Fig. 19: Exterior Lamps Circuit (2 of 2)

Fig. 15: 6.0L VIN U, Engine Performance Circuit (5 of 6)

Fig. 16: 6.0L VIN U, Engine Performance Circuit (6 of 6)

Fig. 17: Back-up Lamps Circuit

Fig. 18: Exterior Lamps Circuit (1 of 2)

Fig. 19: Exterior Lamps Circuit (2 of 2)