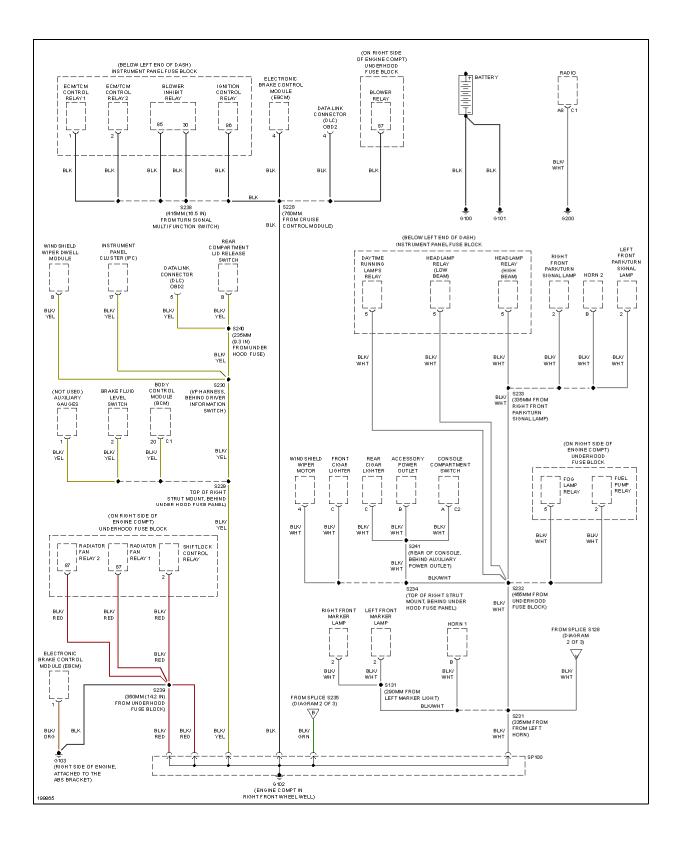

# POWER DISTRIBUTION

Fig. 29: Power Distribution Circuit (1 of 4)

Fig. 30: Power Distribution Circuit (2 of 4)

Fig. 31: Power Distribution Circuit (3 of 4)

Fig. 32: Power Distribution Circuit (4 of 4)

Fig. 31: Power Distribution Circuit (3 of 4)

Fig. 32: Power Distribution Circuit (4 of 4)

Fig. 33: Power Mirrors Circuit

Fig. 34: Driver Power Seat Circuit

Fig. 35: Passenger Power Seat Circuit

Fig. 36: Power Windows Circuit