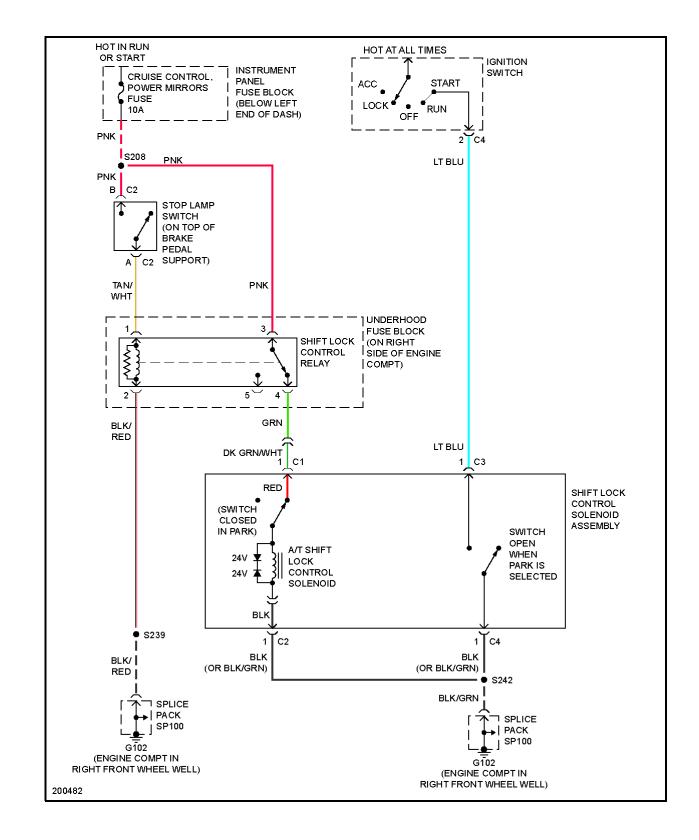

#### SHIFT INTERLOCK

Fig. 38: Shift Interlock Circuit

Fig. 37: Radio Circuit

Fig. 38: Shift Interlock Circuit

Fig. 39: Charging Circuit

Fig. 40: Starting Circuit

Fig. 41: Supplemental Restraints Circuit

Fig. 42: A/T Circuit (1 of 2)

Fig. 43: A/T Circuit (2 of 2)