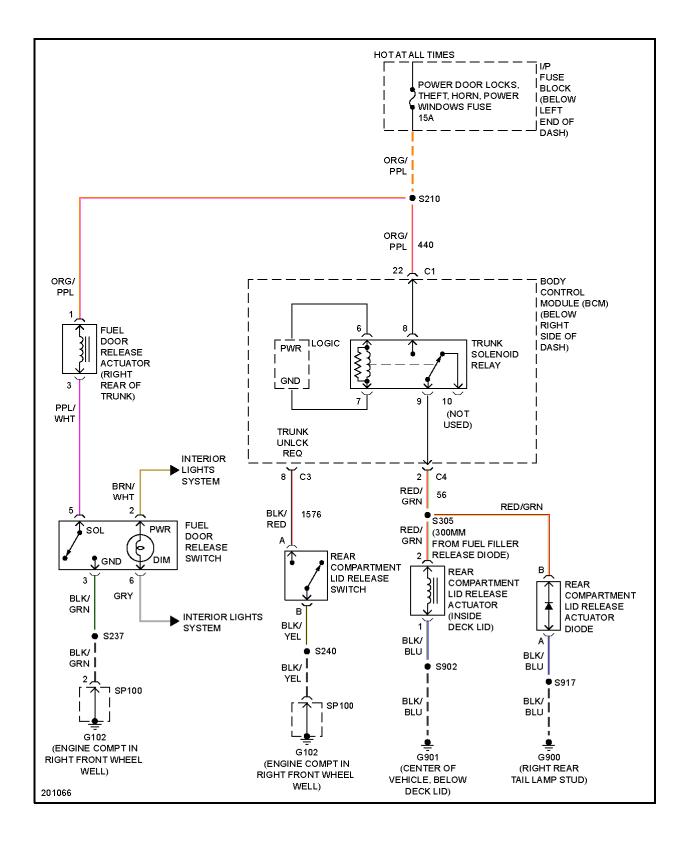

### TRUNK, TAILGATE, FUEL DOOR

Fig. 45: Trunk, Tailgate, Fuel Door Circuit

Fig. 44: M/T Circuit

Fig. 45: Trunk, Tailgate, Fuel Door Circuit

Fig. 46: Warning Systems Circuit

Fig. 47: Wiper/Washer Circuit