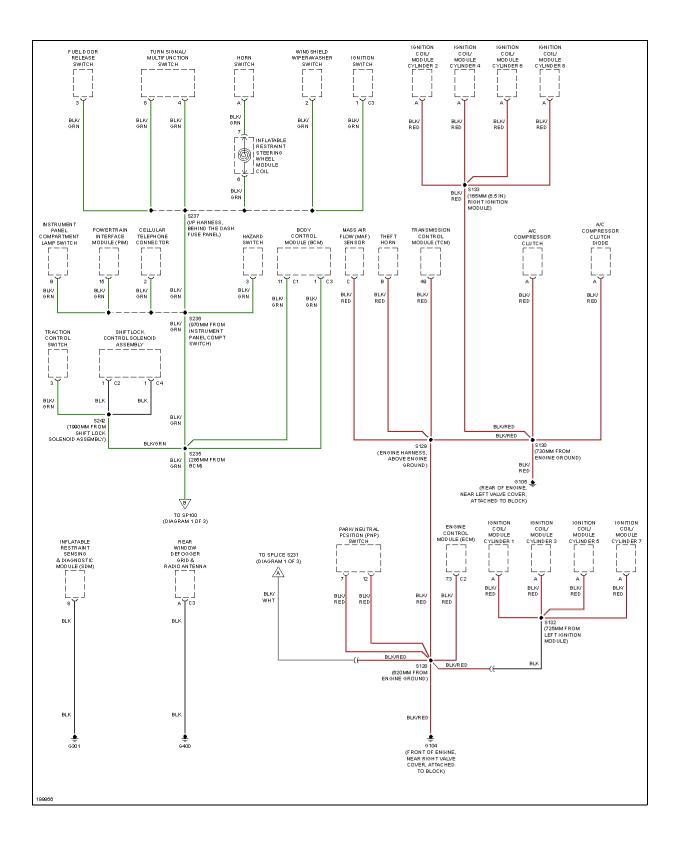

# **ANTI-THEFT**

Fig. 5: Anti-theft Circuit

#### Fig. 4: Anti-lock Brakes Circuit

Fig. 5: Anti-theft Circuit

Fig. 6: Body Control Modules Circuit

Fig. 7: Computer Data Lines Circuit