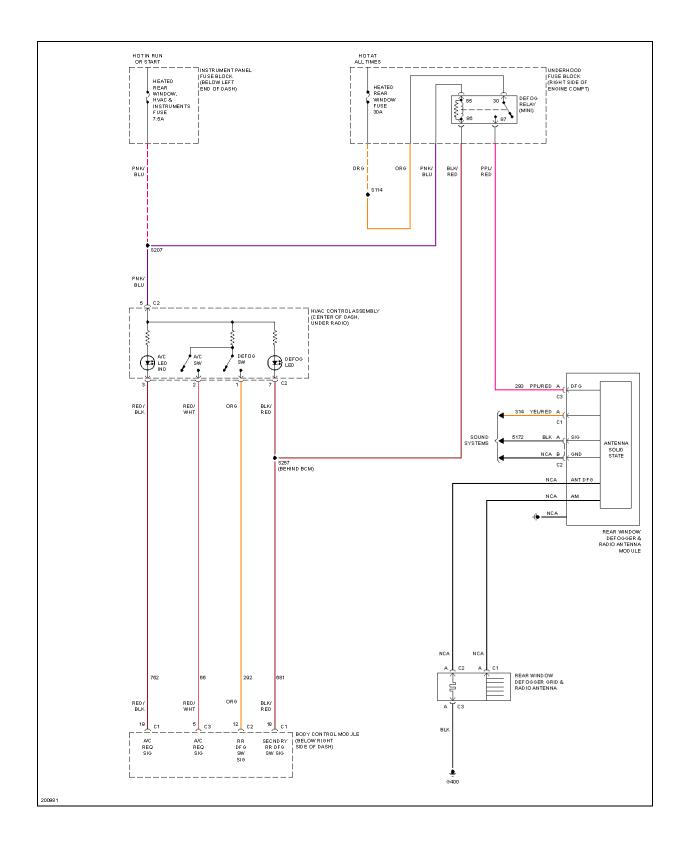

### DEFOGGERS

Fig. 10: Defoggers Circuit

#### Fig. 10: Defoggers Circuit

Fig. 11: 6.0L VIN U, Engine Performance Circuit (1 of 6)

Fig. 12: 6.0L VIN U, Engine Performance Circuit (2 of 6)

Fig. 13: 6.0L VIN U, Engine Performance Circuit (3 of 6)

Fig. 14: 6.0L VIN U, Engine Performance Circuit (4 of 6)