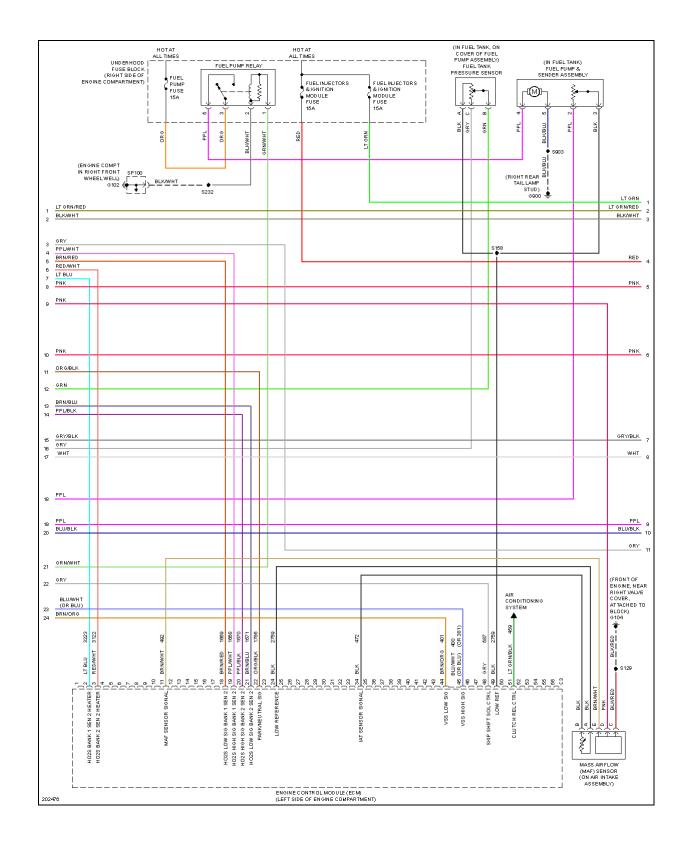

#### 6.0L VIN U

Fig. 11: 6.0L VIN U, Engine Performance Circuit (1 of 6)

Fig. 12: 6.0L VIN U, Engine Performance Circuit (2 of 6)

Fig. 13: 6.0L VIN U, Engine Performance Circuit (3 of 6)

Fig. 14: 6.0L VIN U, Engine Performance Circuit (4 of 6)

Fig. 15: 6.0L VIN U, Engine Performance Circuit (5 of 6)

Fig. 16: 6.0L VIN U, Engine Performance Circuit (6 of 6)

#### Fig. 10: Defoggers Circuit

Fig. 11: 6.0L VIN U, Engine Performance Circuit (1 of 6)

Fig. 12: 6.0L VIN U, Engine Performance Circuit (2 of 6)

Fig. 13: 6.0L VIN U, Engine Performance Circuit (3 of 6)

Fig. 14: 6.0L VIN U, Engine Performance Circuit (4 of 6)

Fig. 15: 6.0L VIN U, Engine Performance Circuit (5 of 6)

Fig. 16: 6.0L VIN U, Engine Performance Circuit (6 of 6)

Fig. 17: Back-up Lamps Circuit

Fig. 18: Exterior Lamps Circuit (1 of 2)

Fig. 19: Exterior Lamps Circuit (2 of 2)