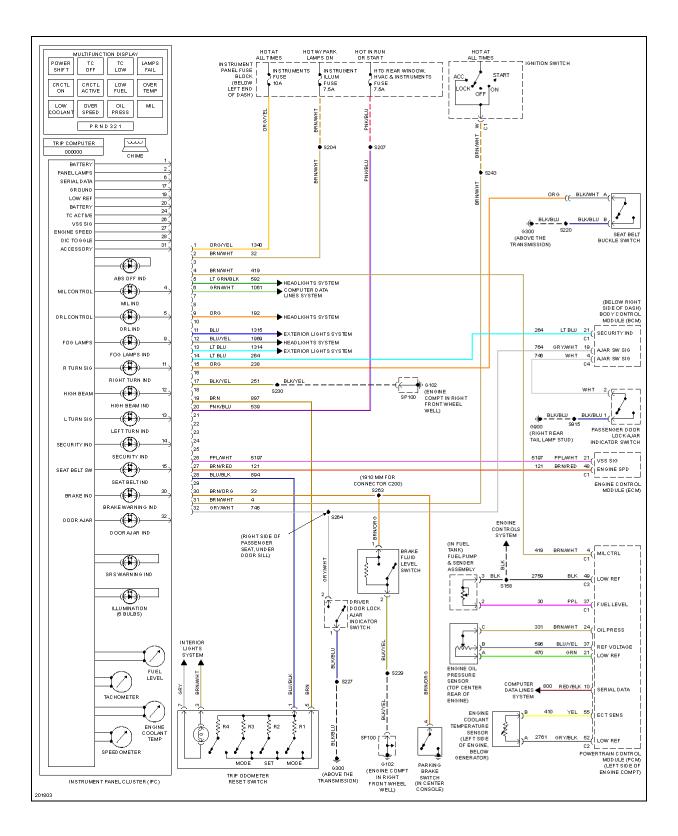

# **INSTRUMENT CLUSTER**

Fig. 26: Instrument Cluster Circuit

Fig. 25: Horn Circuit

Fig. 26: Instrument Cluster Circuit

Fig. 27: Courtesy Lamps Circuit

Fig. 28: Instrument Illumination Circuit

Fig. 29: Power Distribution Circuit (1 of 4)

Fig. 30: Power Distribution Circuit (2 of 4)