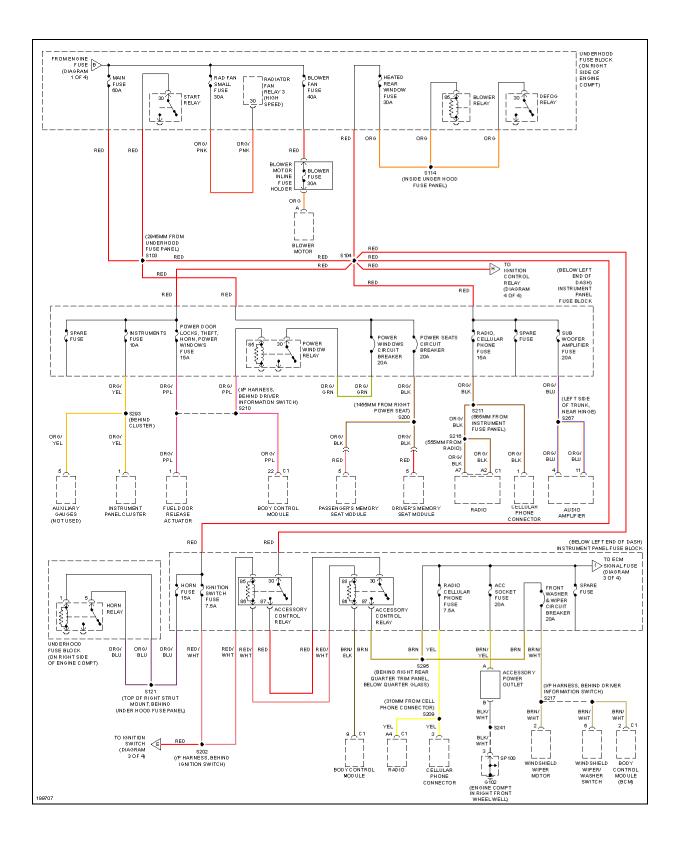

# POWER DISTRIBUTION

Fig. 29: Power Distribution Circuit (1 of 4)

Fig. 30: Power Distribution Circuit (2 of 4)

Fig. 31: Power Distribution Circuit (3 of 4)

Fig. 32: Power Distribution Circuit (4 of 4)

Fig. 31: Power Distribution Circuit (3 of 4)

Fig. 32: Power Distribution Circuit (4 of 4)

Fig. 33: Power Mirrors Circuit

Fig. 34: Driver Power Seat Circuit

Fig. 35: Passenger Power Seat Circuit

Fig. 36: Power Windows Circuit