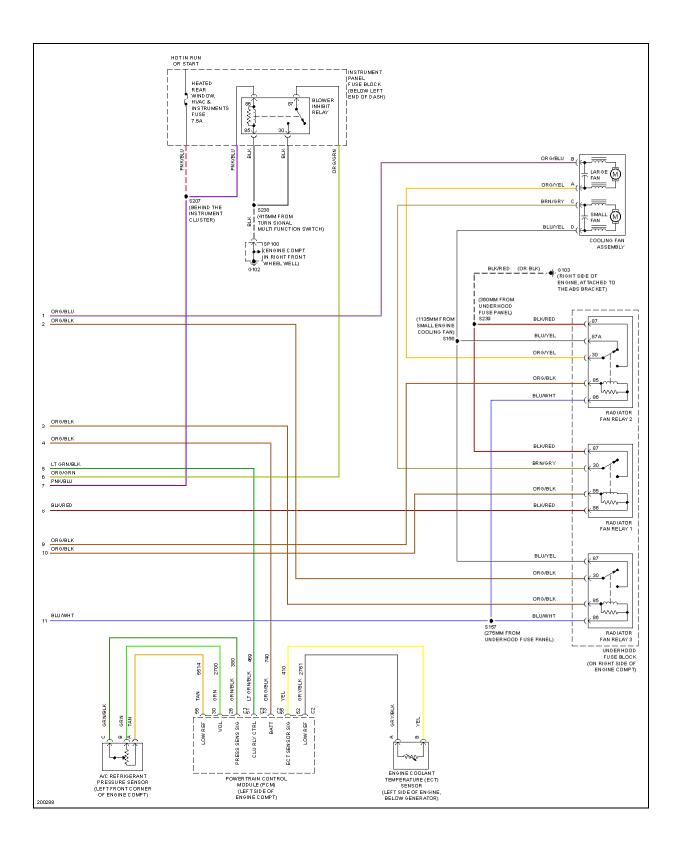

# **COOLING FAN**

Fig. 8: Cooling Fan Circuit

#### Fig. 8: Cooling Fan Circuit