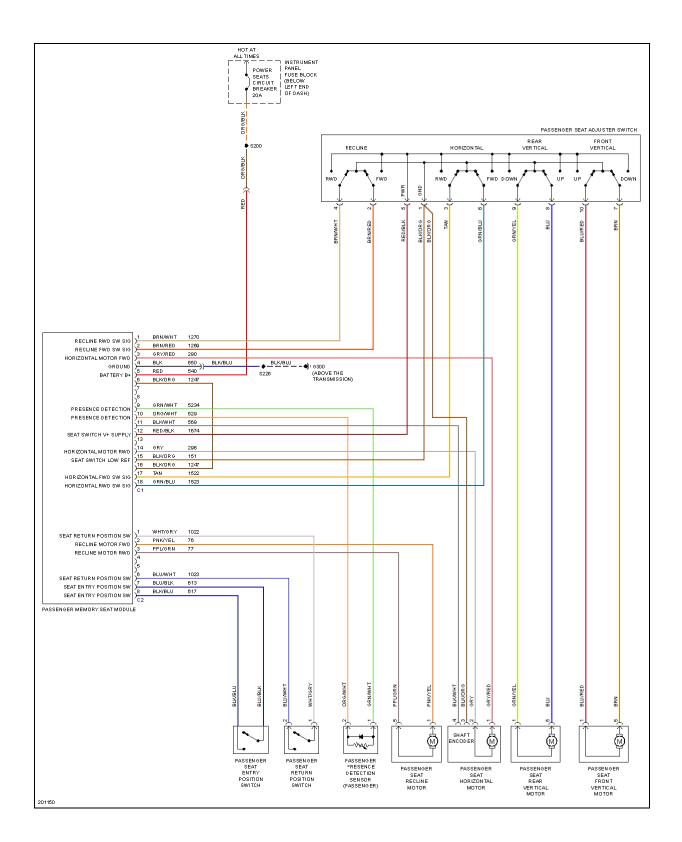

#### **POWER SEATS**

Fig. 34: Driver Power Seat Circuit

Fig. 35: Passenger Power Seat Circuit

Fig. 31: Power Distribution Circuit (3 of 4)

Fig. 32: Power Distribution Circuit (4 of 4)

Fig. 33: Power Mirrors Circuit

Fig. 34: Driver Power Seat Circuit

Fig. 35: Passenger Power Seat Circuit

Fig. 36: Power Windows Circuit