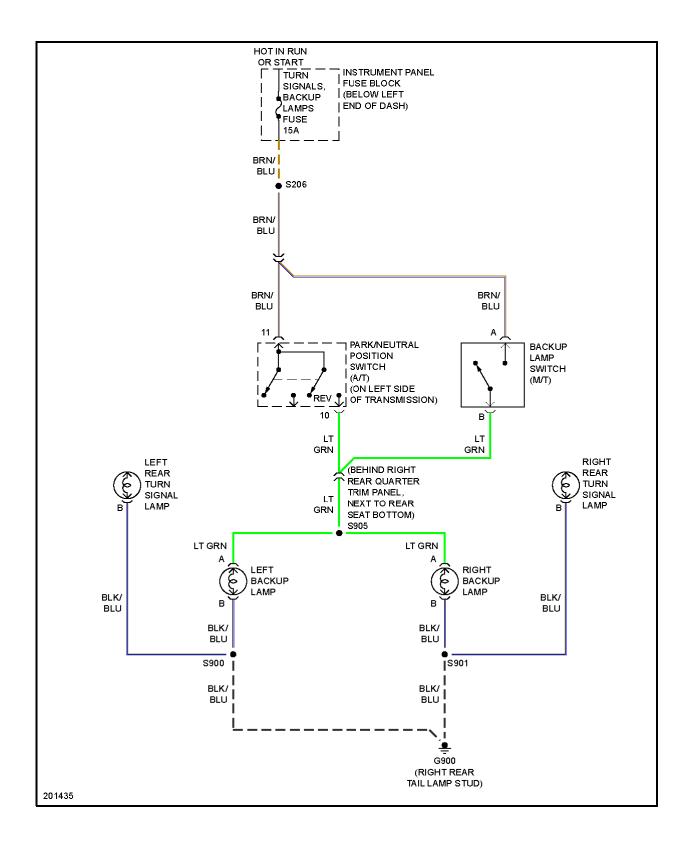

# **EXTERIOR LIGHTS**

Fig. 17: Back-up Lamps Circuit

Fig. 18: Exterior Lamps Circuit (1 of 2)

Fig. 19: Exterior Lamps Circuit (2 of 2)

Fig. 15: 6.0L VIN U, Engine Performance Circuit (5 of 6)

Fig. 16: 6.0L VIN U, Engine Performance Circuit (6 of 6)

Fig. 17: Back-up Lamps Circuit

Fig. 18: Exterior Lamps Circuit (1 of 2)

Fig. 19: Exterior Lamps Circuit (2 of 2)