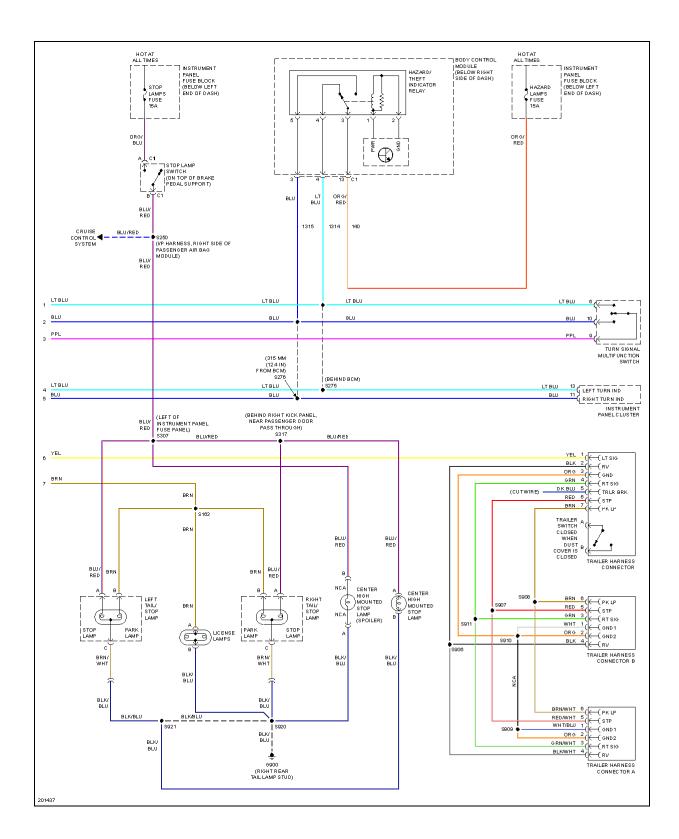

#### WARNING SYSTEMS

Fig. 46: Warning Systems Circuit

Fig. 44: M/T Circuit

Fig. 45: Trunk, Tailgate, Fuel Door Circuit

Fig. 46: Warning Systems Circuit

Fig. 47: Wiper/Washer Circuit