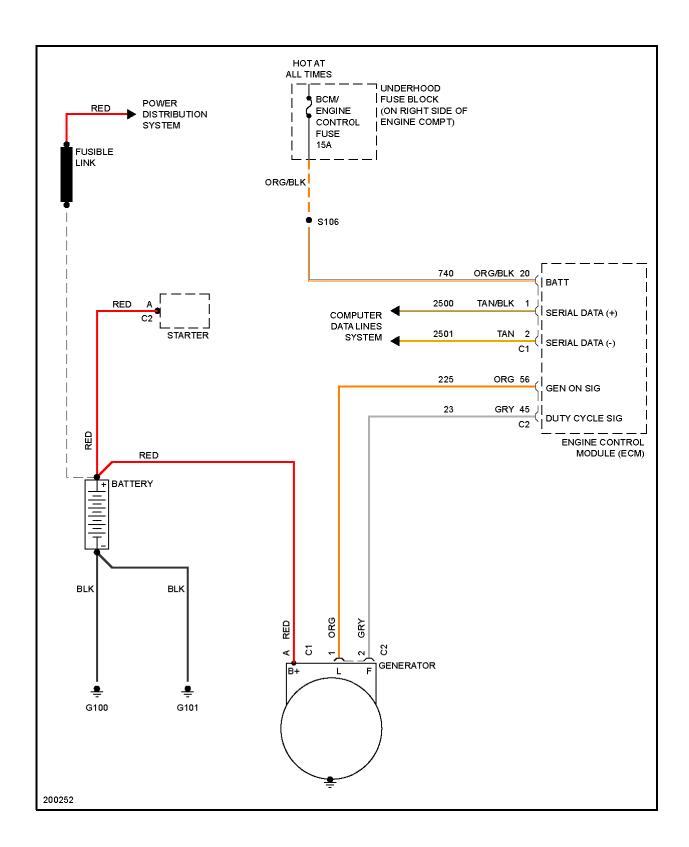

#### STARTING/CHARGING

Fig. 39: Charging Circuit

Fig. 40: Starting Circuit

Fig. 37: Radio Circuit

Fig. 38: Shift Interlock Circuit

Fig. 39: Charging Circuit

Fig. 40: Starting Circuit

Fig. 41: Supplemental Restraints Circuit

Fig. 42: A/T Circuit (1 of 2)

Fig. 43: A/T Circuit (2 of 2)