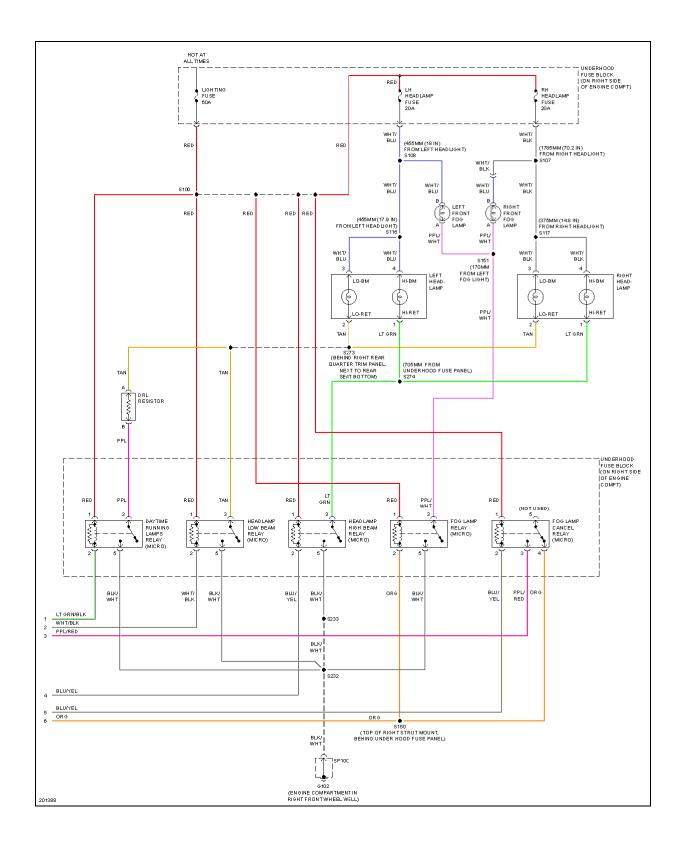

# **HEADLIGHTS**

Fig. 23: Headlights Circuit (1 of 2)

Fig. 24: Headlights Circuit (2 of 2)

Fig. 20: Ground Distribution Circuit (1 of 3)

Fig. 21: Ground Distribution Circuit (2 of 3)

Fig. 22: Ground Distribution Circuit (3 of 3)

Fig. 23: Headlights Circuit (1 of 2)

Fig. 24: Headlights Circuit (2 of 2)