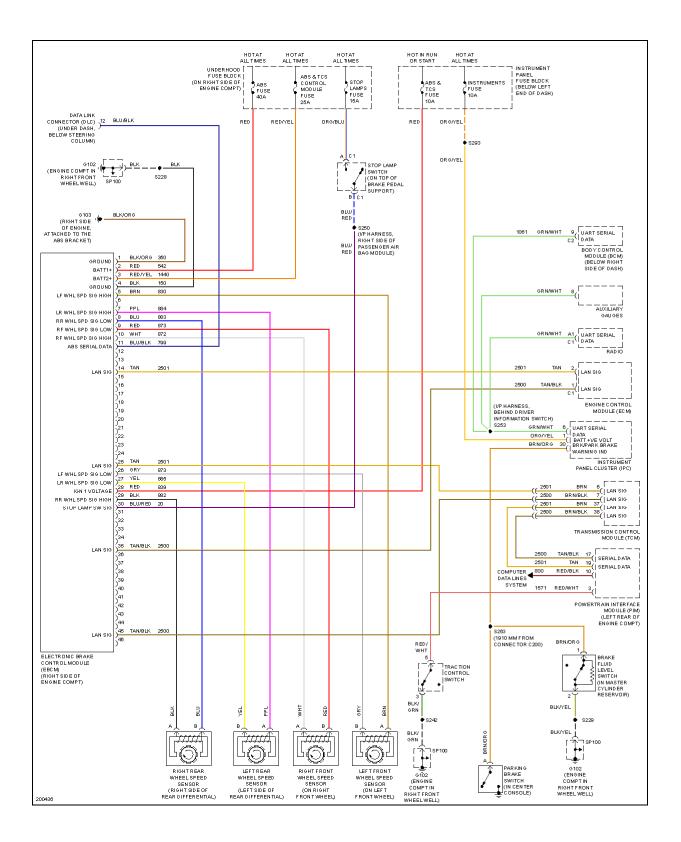

### **ANTI-LOCK BRAKES**

Fig. 4: Anti-lock Brakes Circuit

#### Fig. 4: Anti-lock Brakes Circuit

Fig. 5: Anti-theft Circuit

Fig. 6: Body Control Modules Circuit

Fig. 7: Computer Data Lines Circuit