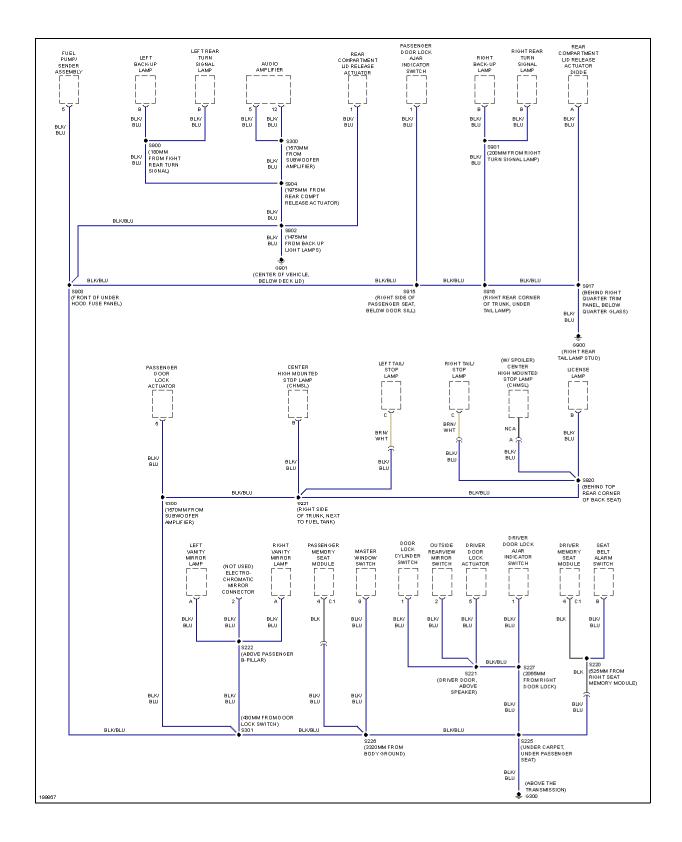

### TRUNK, TAILGATE, FUEL DOOR

Fig. 45: Trunk, Tailgate, Fuel Door Circuit

Fig. 44: M/T Circuit

Fig. 45: Trunk, Tailgate, Fuel Door Circuit

Fig. 46: Warning Systems Circuit

Fig. 47: Wiper/Washer Circuit