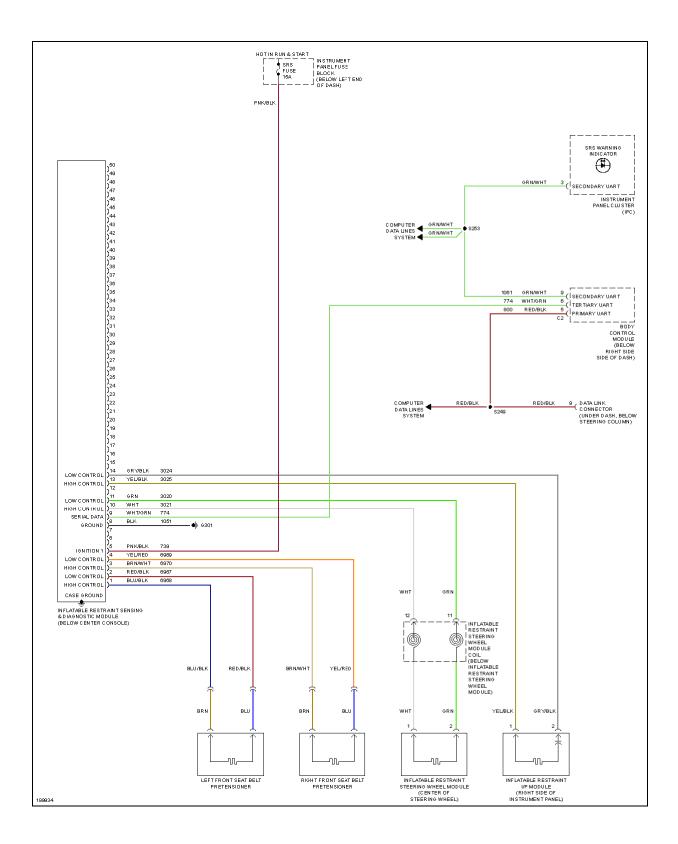

# SUPPLEMENTAL RESTRAINTS

Fig. 41: Supplemental Restraints Circuit

Fig. 37: Radio Circuit

Fig. 38: Shift Interlock Circuit

Fig. 39: Charging Circuit

Fig. 40: Starting Circuit

Fig. 41: Supplemental Restraints Circuit

Fig. 42: A/T Circuit (1 of 2)

Fig. 43: A/T Circuit (2 of 2)