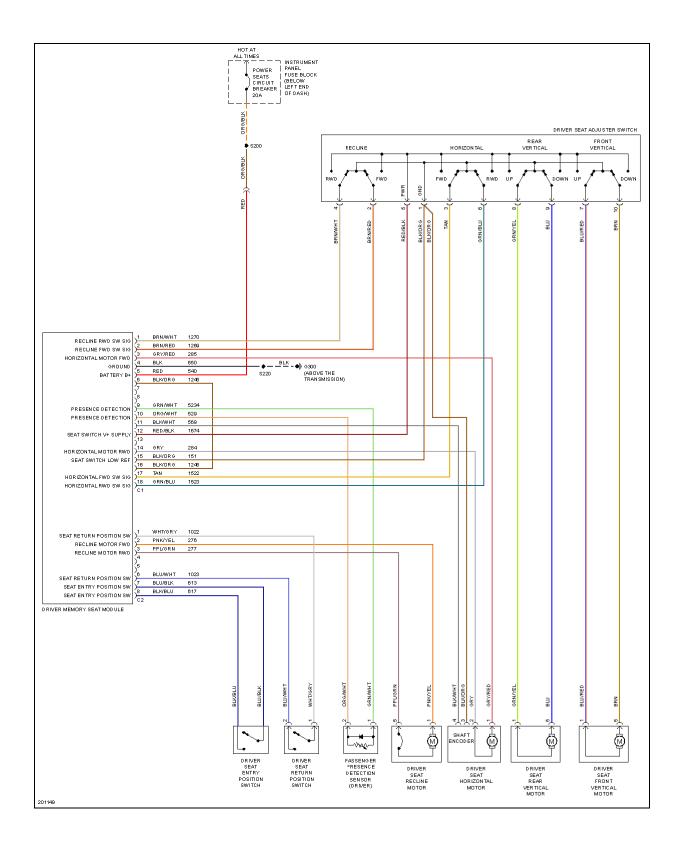

#### **POWER SEATS**

Fig. 34: Driver Power Seat Circuit

Fig. 35: Passenger Power Seat Circuit

Fig. 31: Power Distribution Circuit (3 of 4)

Fig. 32: Power Distribution Circuit (4 of 4)

Fig. 33: Power Mirrors Circuit

Fig. 34: Driver Power Seat Circuit

Fig. 35: Passenger Power Seat Circuit

Fig. 36: Power Windows Circuit