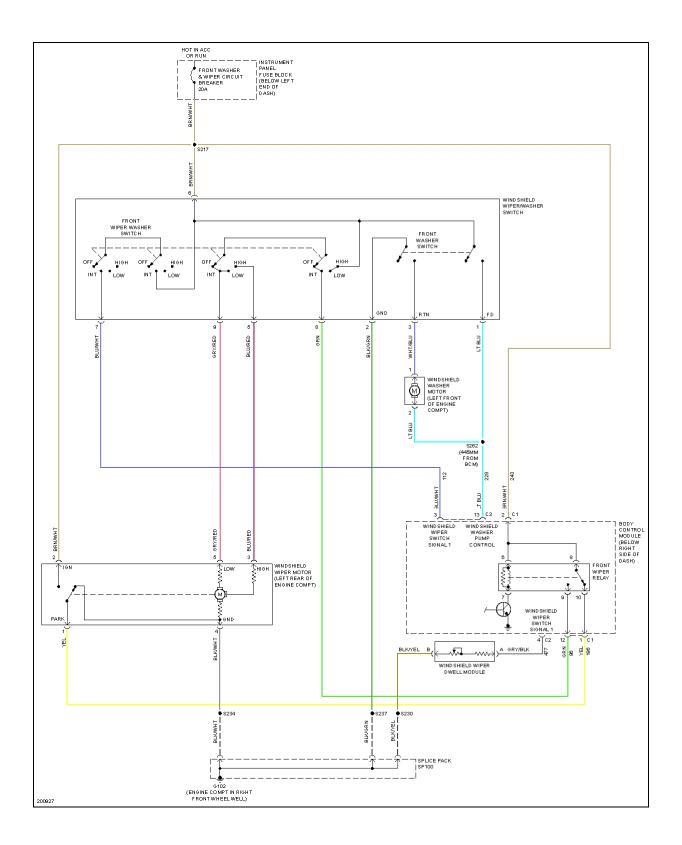

#### WIPER/WASHER

Fig. 47: Wiper/Washer Circuit

Fig. 44: M/T Circuit

Fig. 45: Trunk, Tailgate, Fuel Door Circuit

Fig. 46: Warning Systems Circuit

Fig. 47: Wiper/Washer Circuit