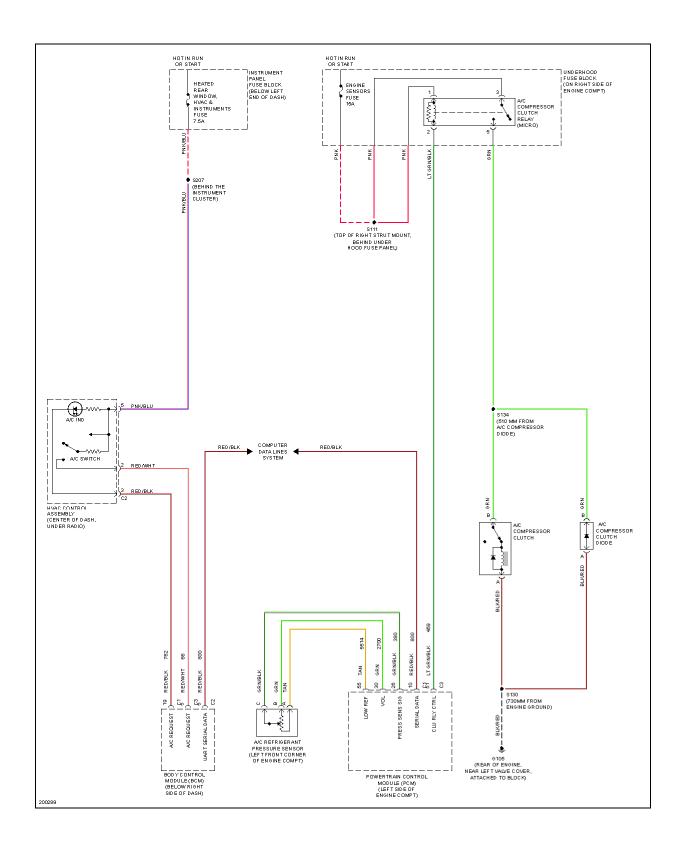

# **AIR CONDITIONING**

Fig. 1: Compressor Circuit

Fig. 2: Manual A/C Circuit (1 of 2)

Fig. 3: Manual A/C Circuit (2 of 2)

#### Fig. 1: Compressor Circuit

Fig. 2: Manual A/C Circuit (1 of 2)

Fig. 3: Manual A/C Circuit (2 of 2)