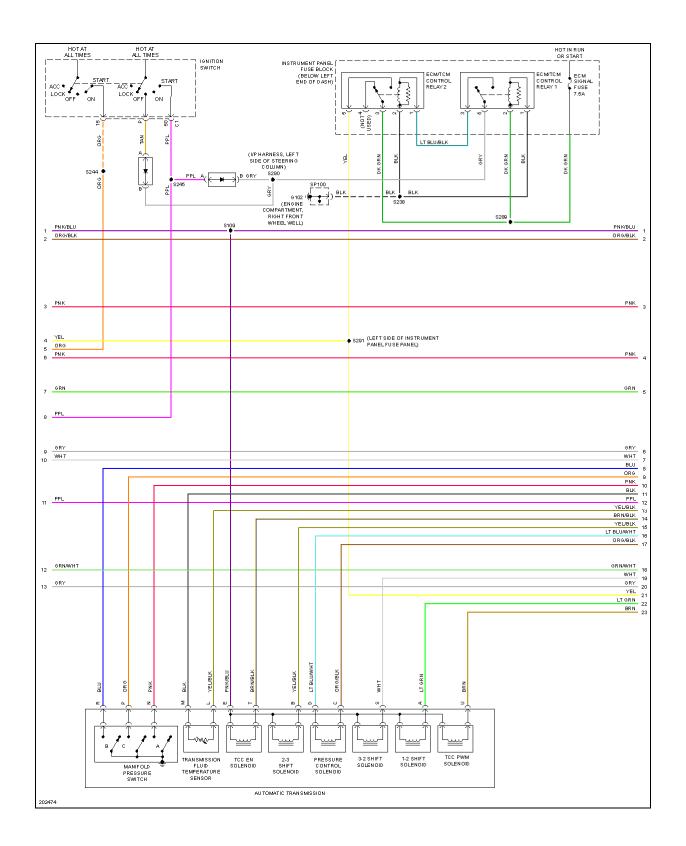

### TRANSMISSION

Fig. 42: A/T Circuit (1 of 2)

Fig. 43: A/T Circuit (2 of 2)

Fig. 44: M/T Circuit

Fig. 37: Radio Circuit

Fig. 38: Shift Interlock Circuit

Fig. 39: Charging Circuit

Fig. 40: Starting Circuit

Fig. 41: Supplemental Restraints Circuit

Fig. 42: A/T Circuit (1 of 2)

Fig. 43: A/T Circuit (2 of 2)

Fig. 44: M/T Circuit

Fig. 45: Trunk, Tailgate, Fuel Door Circuit

Fig. 46: Warning Systems Circuit

Fig. 47: Wiper/Washer Circuit