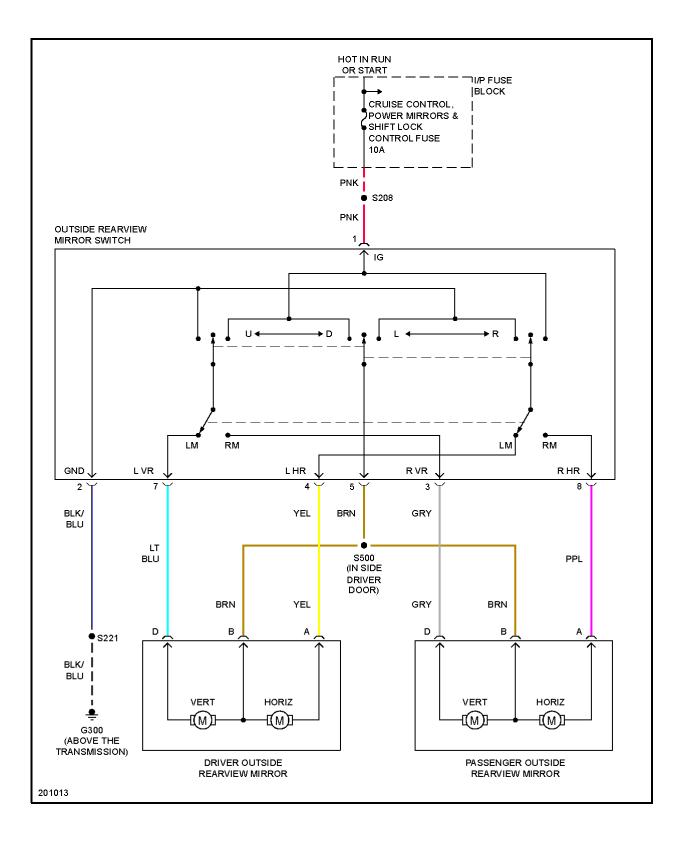

# **POWER MIRRORS**

Fig. 33: Power Mirrors Circuit

Fig. 31: Power Distribution Circuit (3 of 4)

Fig. 32: Power Distribution Circuit (4 of 4)

Fig. 33: Power Mirrors Circuit

Fig. 34: Driver Power Seat Circuit

Fig. 35: Passenger Power Seat Circuit

Fig. 36: Power Windows Circuit