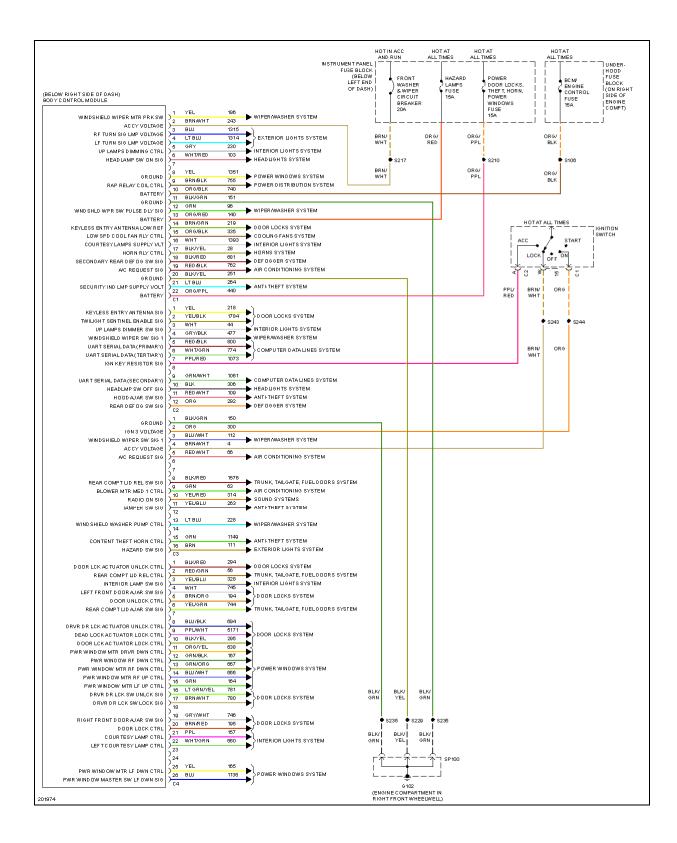

# **BODY CONTROL MODULES**

Fig. 6: Body Control Modules Circuit

#### Fig. 4: Anti-lock Brakes Circuit

Fig. 5: Anti-theft Circuit

Fig. 6: Body Control Modules Circuit

Fig. 7: Computer Data Lines Circuit